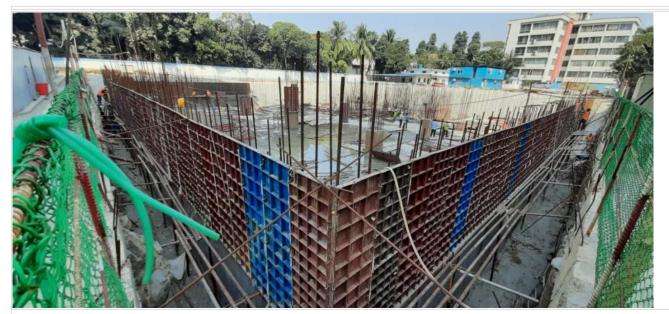

GF slab beam bottom on 04-03-22

North Retaining wall on 04-03-22

North retaining wall on 07-03-22

South GF slab shutter on 07-03-22

Ready mix on 13-03-22

Ready mix concreting on 13-03-22

Ready mix on 22-03-22

Ready mix casting on 22-03-22

Slab shuttering on 23-03-22

Shear wall shuttering on 23-03-22

Ready mix casting on 27-03-22

Gr. Floor Slab shuttering and rod binding on 31-03-22

Ground Floor Beam Rebar binding on 31-03-22