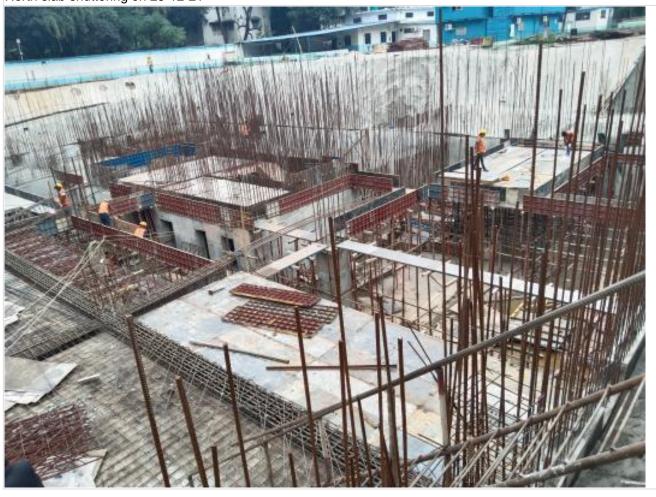

GF slab beam bottom on 04-03-22

North Retaining wall on 04-03-22

North retaining wall on 07-03-22

South GF slab shutter on 07-03-22

Ready mix on 13-03-22

Ready mix concreting on 13-03-22

Ready mix on 22-03-22