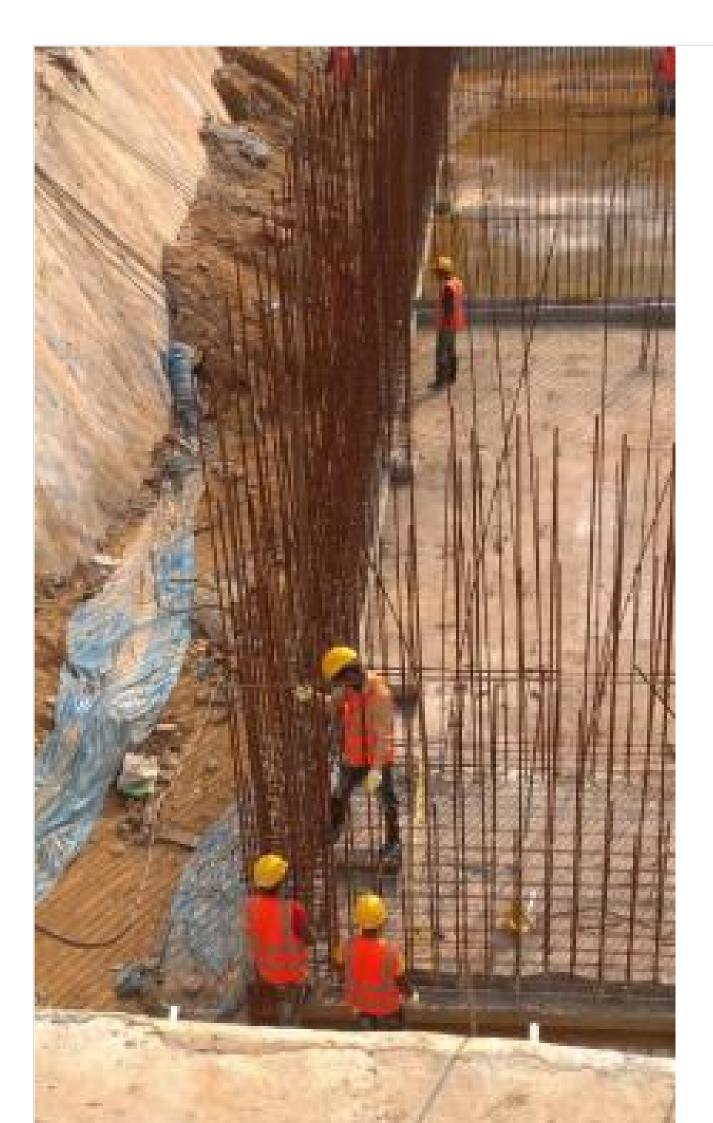

## Materials mobilization on 02-11-21

North Retaining wall inspection on 04-11-21

Shutter mobilization on 04-11-21

Casting start on 05-11-21

Casting Finish on 05-11-21

Retaining Wall-North-2nd Lift-Re-bar Wor on 10-11-21

Retaining Wall-North-2nd Lift-Form Work on 10-11-21

Casting start picture on 12-11-21

Casting finishing picture on 12-11-21

Scaffolding Bumper on 13-11-21

Site picture on 13-11-21

Whole-day Rain on dated 13-11-2021