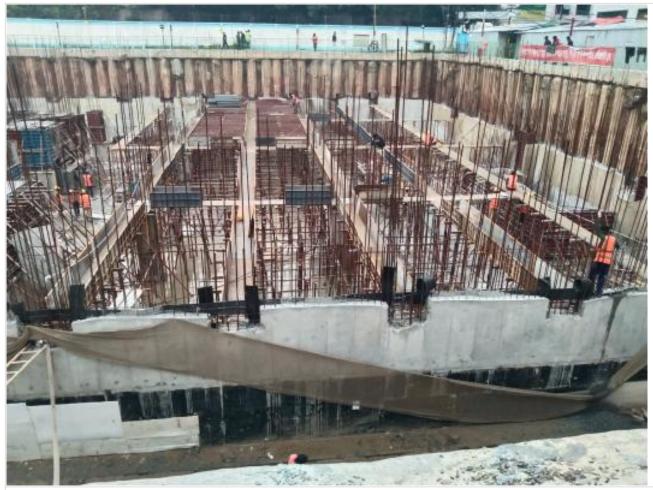

GF slab work progress on 03-04-22

Work progress on 03-04-22

Inspaction on 23-04-22

Slab inspaction on 23-04-22

Ready mix Concrete Truck on 24-04-22

Ground Floor Slab concreting on 24-04-22

Site Shutter Remove on 09-05-22