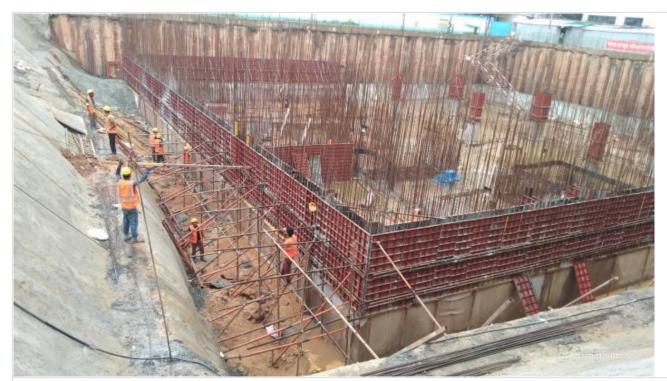

GF slab beam bottom on 04-03-22

North Retaining wall on 04-03-22

North retaining wall on 07-03-22

South GF slab shutter on 07-03-22

Ready mix on 13-03-22

Ready mix concreting on 13-03-22

Ready mix on 22-03-22