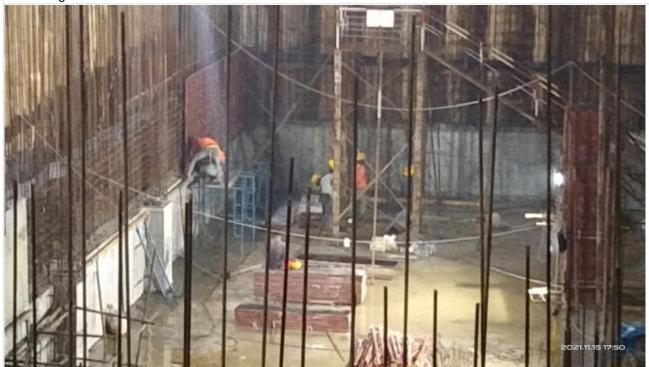

Retaing wall work progress on 17-11-21

U-Head arrive at site

Ready mix concreting with pump on 18-11-21

Concreting finish on 18-11-21 Concreting finish at 12:45PM on 19-11-2021

Site picture on 20-11-21

Shear wall shutter carrying to basement on 20-11-21