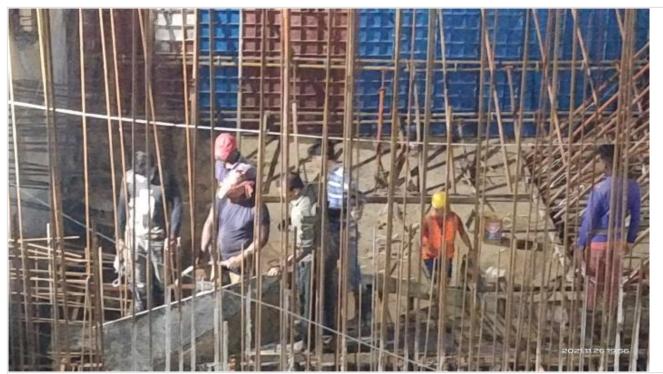

South slab beam bottom shutter on 25-11-21

Inspection team on 25-11-21

Ready mix concreting on 26-11-21

Concreting work on 26-11-21

B1 Slab beam bottom shutter on 28-11-21

Slab south shutter mobilization on 28-11-21