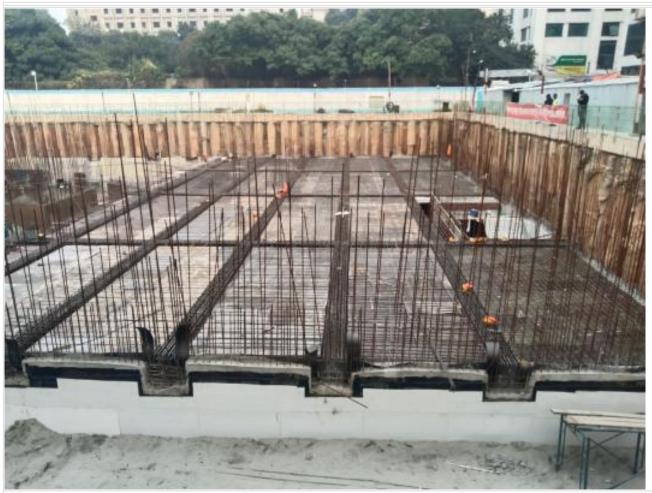

Ramp concreted on 31-01-22

Ramp Curing work on 31-01-22

South stair shutter on 03-02-22

Overall site on 03-02-22

South Retaining wall on 09-02-22

South Retaining wall shuttering on 09-02-22

Basement-1-South Retaining wall on 12-02-22