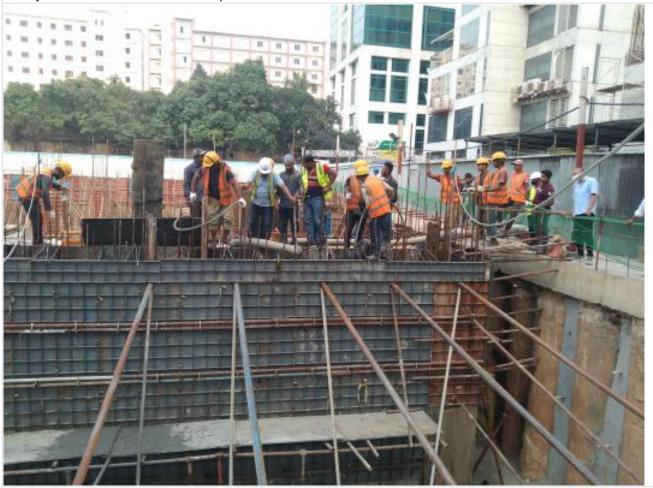

Retaing wall work progress on 17-11-21

U-Head arrive at site

Ready mix concreting with pump on 18-11-21

Concreting finish on 18-11-21 Concreting finish at 12:45PM on 19-11-2021

Site picture on 20-11-21

Shear wall shutter carrying to basement on 20-11-21