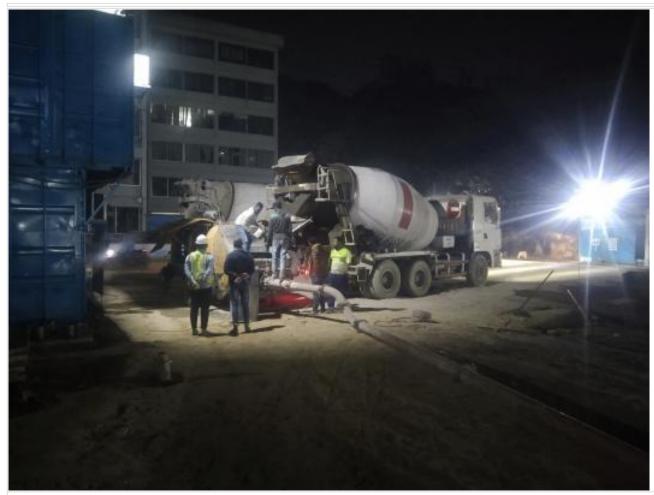

## Shutter opening on 26-05-22

Ready mix car on 03-06-22

Ready mix concreting on 03-06-22

Generated by: www.bel3c.com, Developed by: Engr. Md. Sanaul Haque