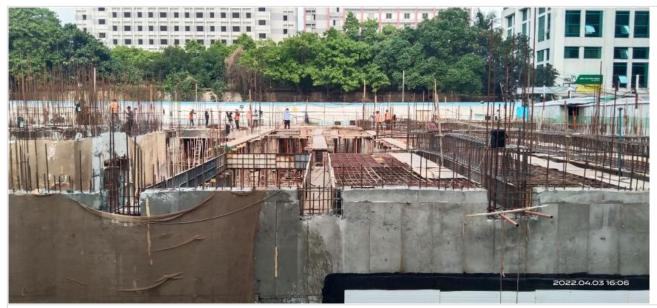

GF slab beam bottom on 04-03-22

North Retaining wall on 04-03-22

North retaining wall on 07-03-22

South GF slab shutter on 07-03-22

Ready mix on 13-03-22

Ready mix concreting on 13-03-22

Ready mix on 22-03-22