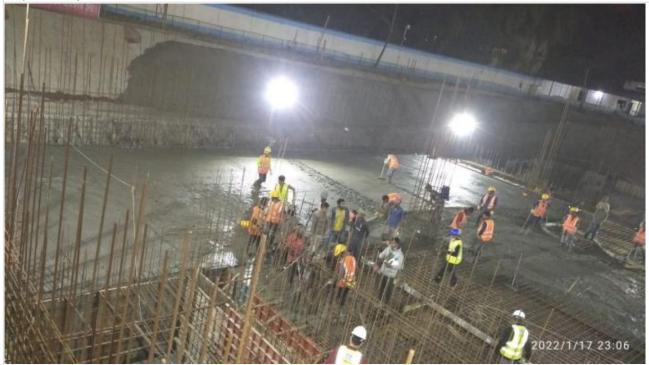

Basement-1-Slab Concreting on 17-01-22 Concreteing start 17.01.2022 8:45 PM and end 18.01.2022 10:30 AM

Ramp shuttering work on 20-01-22

Retaining wall rrbar work on 20-01-22

Rebar work on 24-01-22

Ramp shuttering on 24-01-22