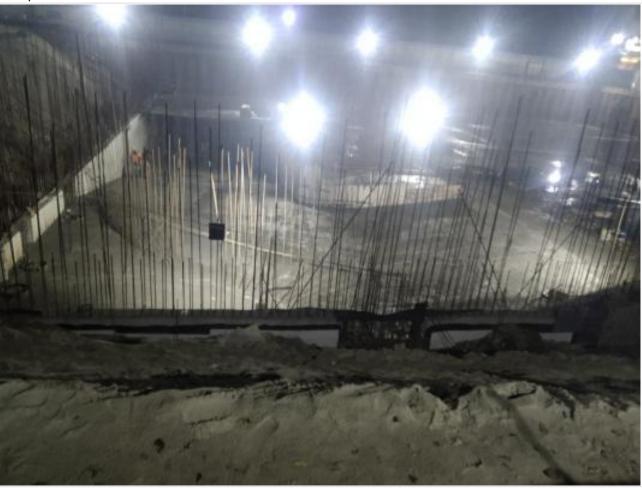

Site picture on 14-11-21

Shear wall shutter on 14-11-21

Whole-day Rain

Shuttering work on 15-11-21

Shuttering at night on 15-11-21

South Retaining on 16-11-21

Mobilization slab materials on 16-11-21

South retaining wall on 17-11-21