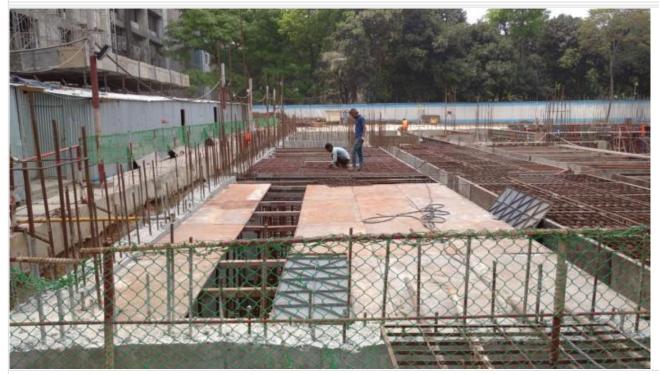

GF slab work progress on 03-04-22

Work progress on 03-04-22

Inspaction on 23-04-22

Slab inspaction on 23-04-22

Ready mix Concrete Truck on 24-04-22

Ground Floor Slab concreting on 24-04-22

Site Shutter Remove on 09-05-22