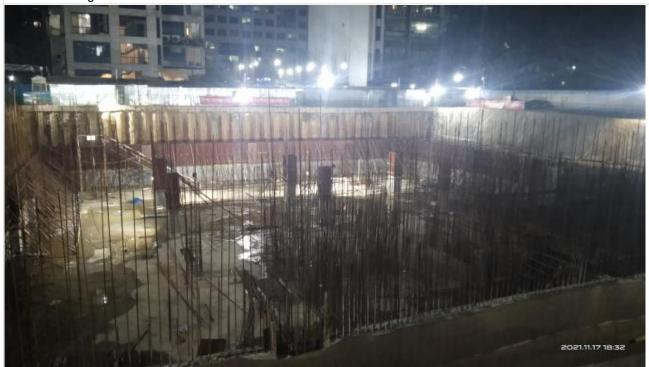

North slab shuttering on 27-12-21

## Site picture on 27-12-21

North slab shuttering on 29-12-21

North slab rebar work on 31-12-21

Basement-1-North Slab Re-bar Work on 02-01-22