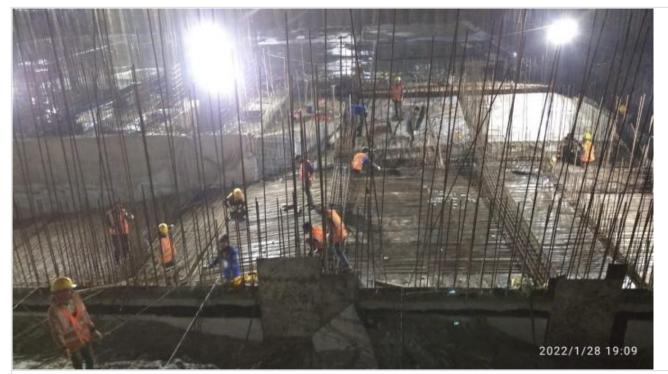

Ramp formwork going on on 26-01-22

Ramp formwork going on on 26-01-22

Work stopped afternoon due to rain

Night work at ramp on 28-01-22

Ramp work on 28-01-22

Ramp work on 30-01-22

Ramp concreting on 30-01-22