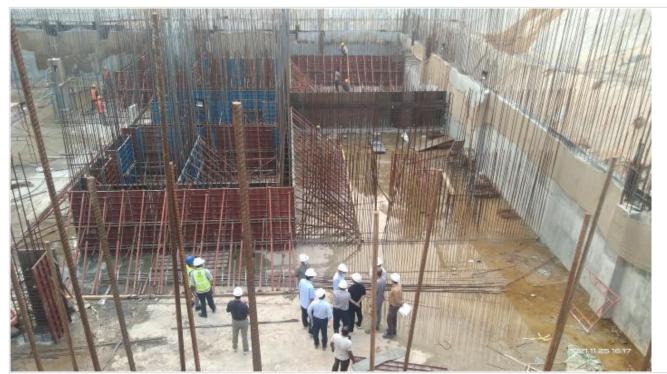

Retaing wall work progress on 17-11-21

U-Head arrive at site

Ready mix concreting with pump on 18-11-21

Concreting finish on 18-11-21 Concreting finish at 12:45PM on 19-11-2021

Site picture on 20-11-21

Shear wall shutter carrying to basement on 20-11-21