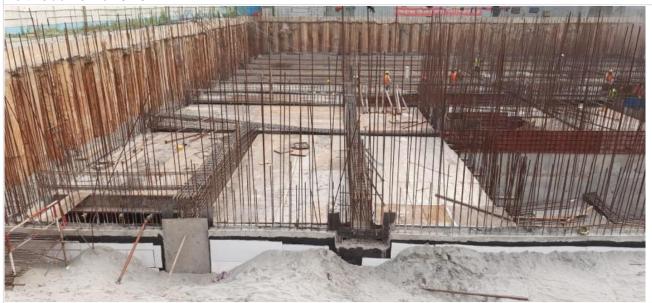

Ramp concreted on 31-01-22

Ramp Curing work on 31-01-22

South stair shutter on 03-02-22

Overall site on 03-02-22

South Retaining wall on 09-02-22

South Retaining wall shuttering on 09-02-22

Basement-1-South Retaining wall on 12-02-22