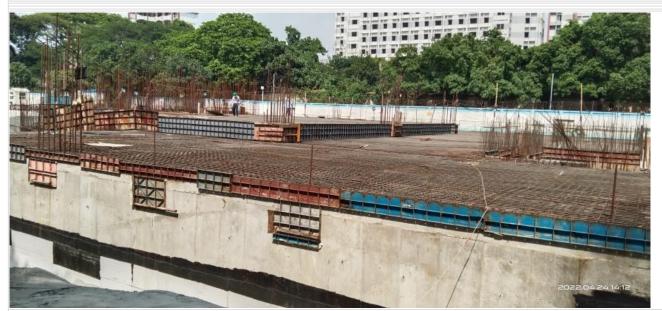

GF slab work progress on 03-04-22

Work progress on 03-04-22

Inspaction on 23-04-22

Slab inspaction on 23-04-22

Ready mix Concrete Truck on 24-04-22

Ground Floor Slab concreting on 24-04-22

Site Shutter Remove on 09-05-22