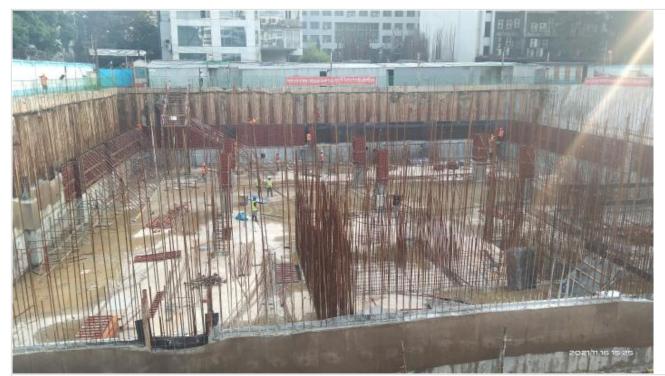

GF slab work progress on 03-04-22

Work progress on 03-04-22

Inspaction on 23-04-22

Slab inspaction on 23-04-22

Ready mix Concrete Truck on 24-04-22

Ground Floor Slab concreting on 24-04-22

Site Shutter Remove on 09-05-22