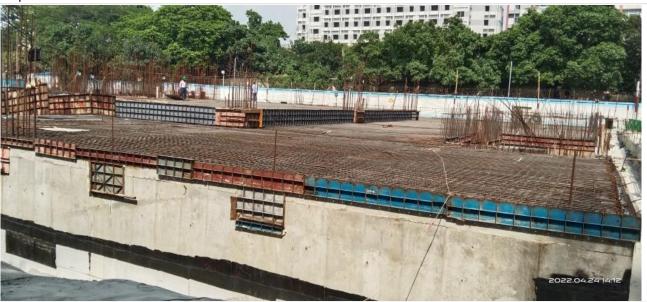

GF slab work progress on 03-04-22

Work progress on 03-04-22

Inspaction on 23-04-22

Slab inspaction on 23-04-22

Ready mix Concrete Truck on 24-04-22

Ground Floor Slab concreting on 24-04-22

Site Shutter Remove on 09-05-22