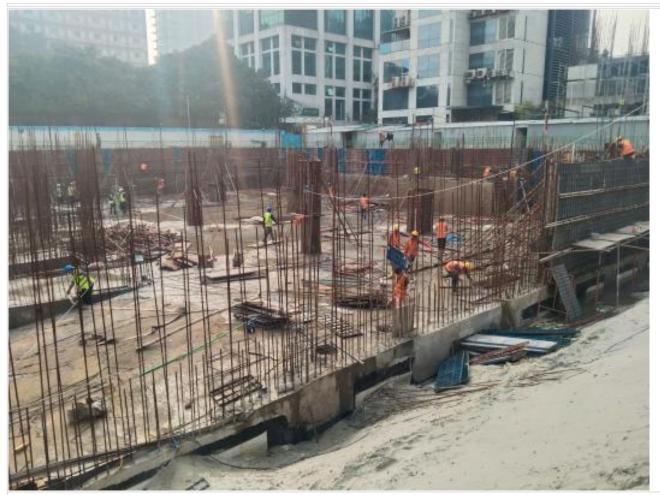

GF slab work progress on 03-04-22

Work progress on 03-04-22

Inspaction on 23-04-22

Slab inspaction on 23-04-22

Ready mix Concrete Truck on 24-04-22

Ground Floor Slab concreting on 24-04-22

Site Shutter Remove on 09-05-22