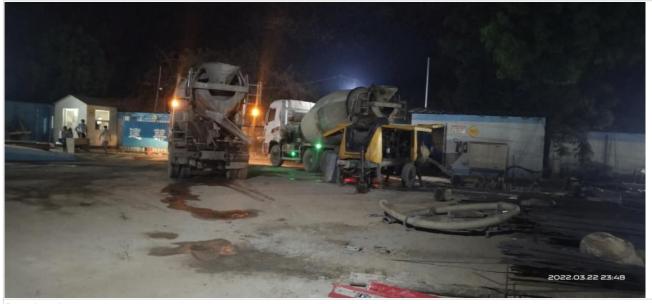

Ready mix casting on 22-03-22

Slab shuttering on 23-03-22

Shear wall shuttering on 23-03-22

Ready mix casting on 27-03-22

Gr. Floor Slab shuttering and rod binding on 31-03-22

Ground Floor Beam Rebar binding on 31-03-22