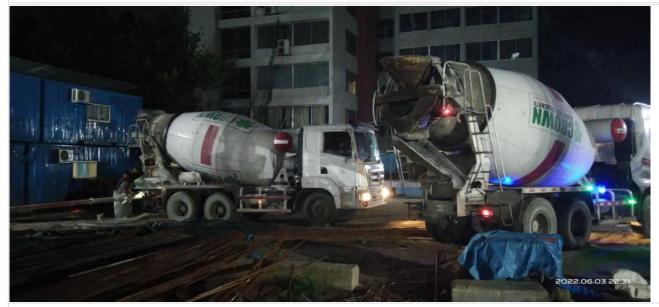

## Shutter opening on 26-05-22

Ready mix car on 03-06-22

Ready mix concreting on 03-06-22

Generated by: www.bel3c.com, Developed by: Engr. Md. Sanaul Haque