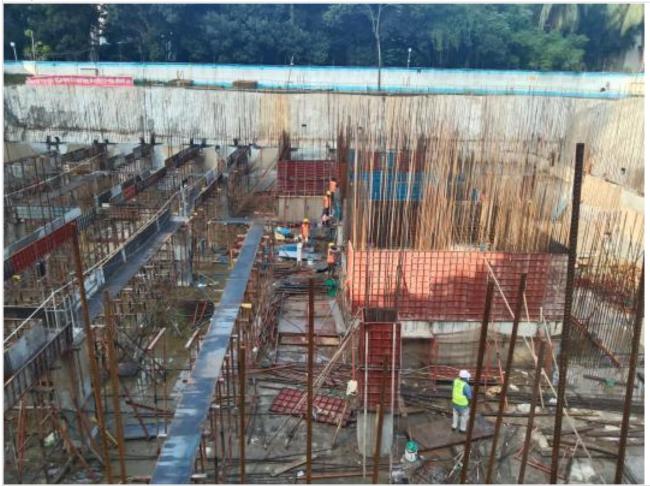

GF slab beam bottom on 04-03-22

North Retaining wall on 04-03-22

North retaining wall on 07-03-22

South GF slab shutter on 07-03-22

Ready mix on 13-03-22

Ready mix concreting on 13-03-22

Ready mix on 22-03-22

Ready mix casting on 22-03-22

Slab shuttering on 23-03-22

Shear wall shuttering on 23-03-22

Ready mix casting on 27-03-22

Gr. Floor Slab shuttering and rod binding on 31-03-22

Ground Floor Beam Rebar binding on 31-03-22