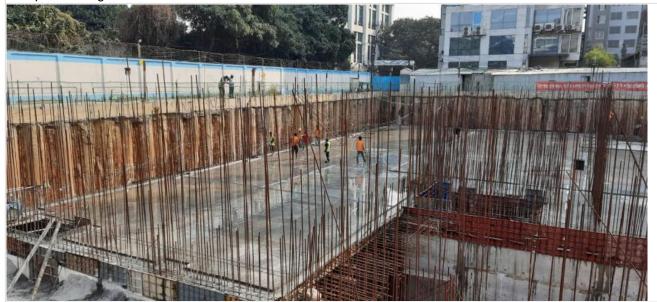

GF slab work progress on 03-04-22

Work progress on 03-04-22

Inspaction on 23-04-22

Slab inspaction on 23-04-22

Ready mix Concrete Truck on 24-04-22

Ground Floor Slab concreting on 24-04-22

Site Shutter Remove on 09-05-22