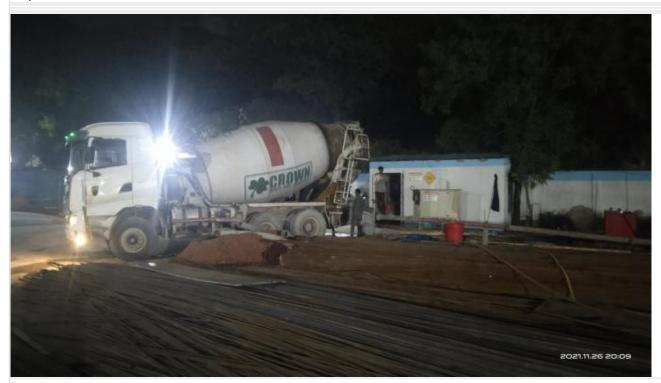

Basement-1-Slab Concreting on 17-01-22 Concreteing start 17.01.2022 8:45 PM and end 18.01.2022 10:30 AM

Ramp shuttering work on 20-01-22

Retaining wall rrbar work on 20-01-22

Rebar work on 24-01-22

Ramp shuttering on 24-01-22