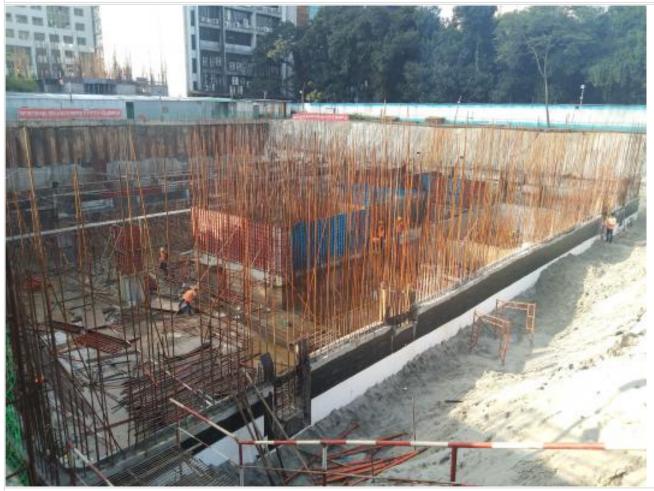

Ramp concreted on 31-01-22

Ramp Curing work on 31-01-22

South stair shutter on 03-02-22

Overall site on 03-02-22

South Retaining wall on 09-02-22

South Retaining wall shuttering on 09-02-22

Basement-1-South Retaining wall on 12-02-22

Basement-1-South Retaining Wall-Shutteri on 12-02-22

Ready mix on 14-02-22

Concreting on 14-02-22

Basement-1-South retaining wall 2nd lift on 16-02-22

Basement-1-south retaining wall-Re-bar on 16-02-22

South 2nd lift retaining wall on 18-02-22