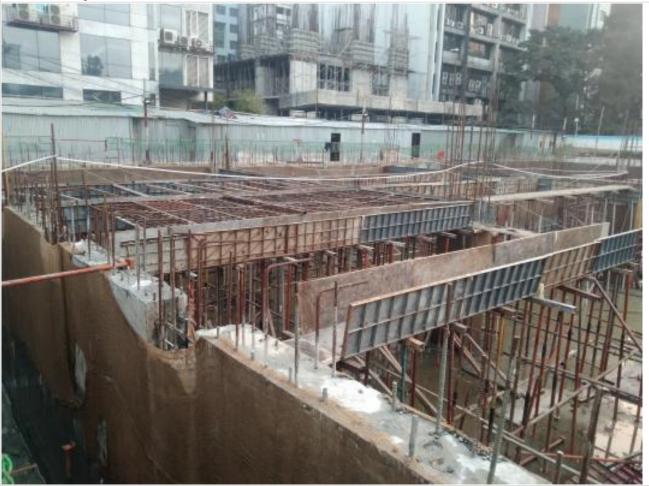

GF slab beam bottom on 04-03-22

North Retaining wall on 04-03-22

North retaining wall on 07-03-22

South GF slab shutter on 07-03-22

Ready mix on 13-03-22

Ready mix concreting on 13-03-22

Ready mix on 22-03-22