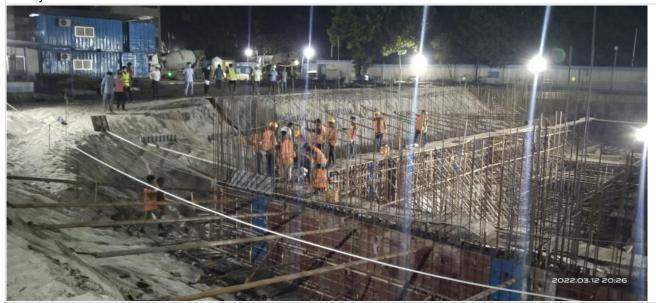

GF slab beam bottom on 04-03-22

North Retaining wall on 04-03-22

North retaining wall on 07-03-22

South GF slab shutter on 07-03-22

Ready mix on 13-03-22

Ready mix concreting on 13-03-22

Ready mix on 22-03-22