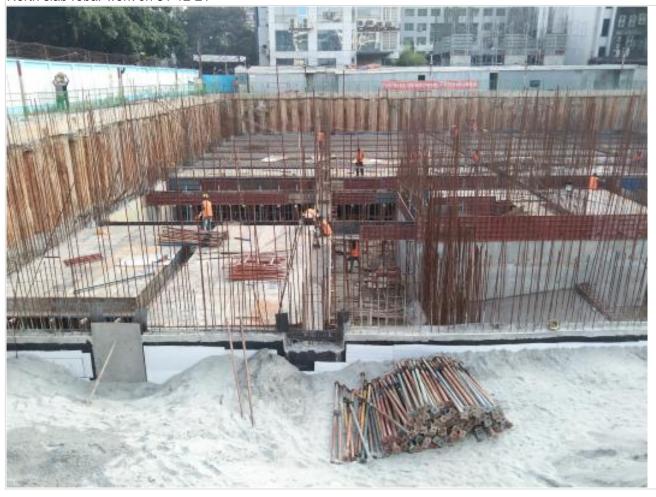

Ramp concreted on 31-01-22

Ramp Curing work on 31-01-22

South stair shutter on 03-02-22

Overall site on 03-02-22

South Retaining wall on 09-02-22

South Retaining wall shuttering on 09-02-22

Basement-1-South Retaining wall on 12-02-22