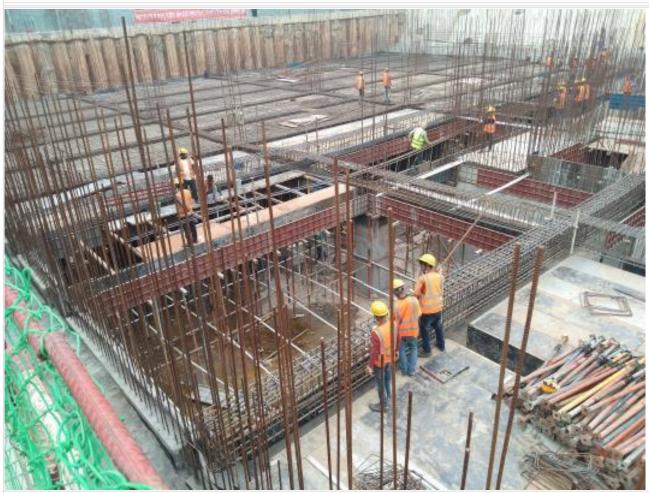

Basement-1-South Retaining Wall-Shutteri on 12-02-22

Ready mix on 14-02-22

Concreting on 14-02-22

Basement-1-South retaining wall 2nd lift on 16-02-22

Basement-1-south retaining wall-Re-bar on 16-02-22

South 2nd lift retaining wall on 18-02-22