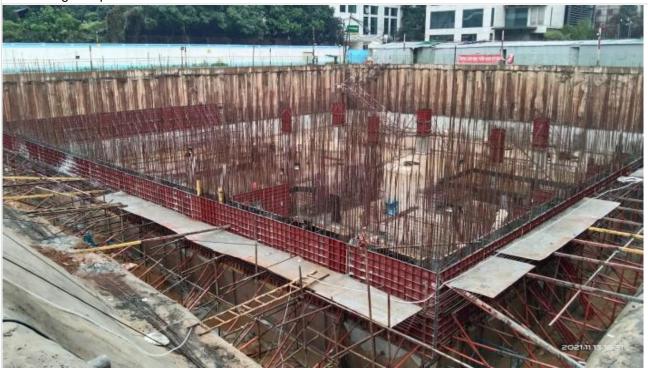

GF slab beam bottom on 04-03-22

North Retaining wall on 04-03-22

North retaining wall on 07-03-22

South GF slab shutter on 07-03-22

Ready mix on 13-03-22

Ready mix concreting on 13-03-22

Ready mix on 22-03-22