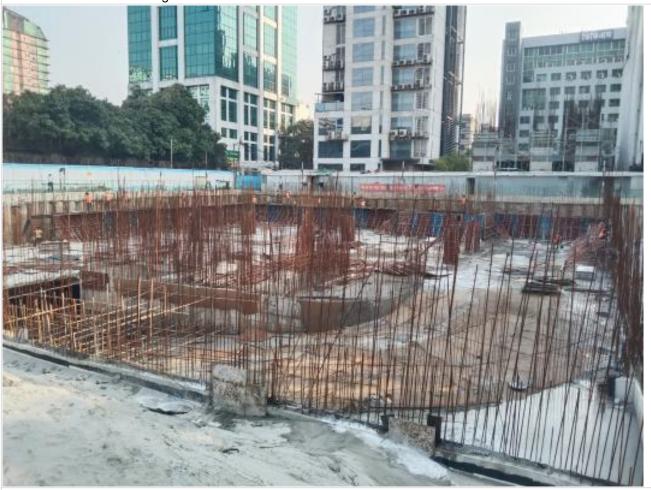

Ramp concreted on 31-01-22

Ramp Curing work on 31-01-22

South stair shutter on 03-02-22

Overall site on 03-02-22

South Retaining wall on 09-02-22

South Retaining wall shuttering on 09-02-22

Basement-1-South Retaining wall on 12-02-22