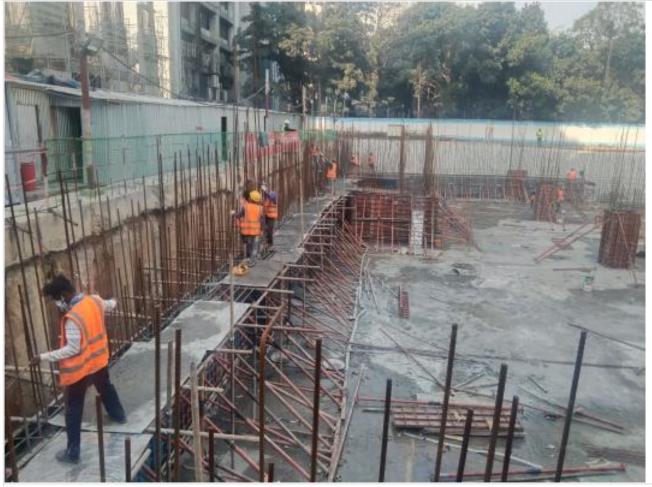

## Surface repairing on 01-12-21

Site picture on 05-12-21

Site picture on 05-12-21

Whole day rain

Prepared for water discharge on 06-12-21

Rain time picture on 06-12-21 Whole day rain so no work

Site picture on 08-12-21

Site picture on 08-12-21

Basement-1-North Side Slab Shuttering on 10-12-21

Concreting on 10-12-21

Water Resrvoir, Shear Wall, North Column -2nd Lift

Slab shuttering work on 11-12-21

Site picture on 11-12-21
Only slab shuttering work today