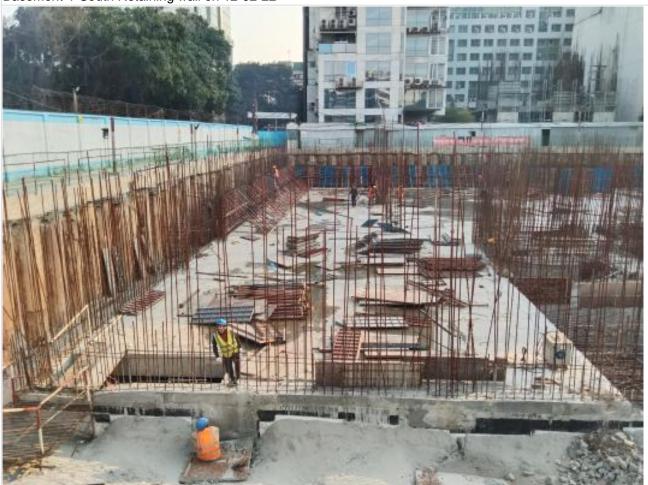

GF slab work progress on 03-04-22

Work progress on 03-04-22

Inspaction on 23-04-22

Slab inspaction on 23-04-22

Ready mix Concrete Truck on 24-04-22

Ground Floor Slab concreting on 24-04-22

Site Shutter Remove on 09-05-22