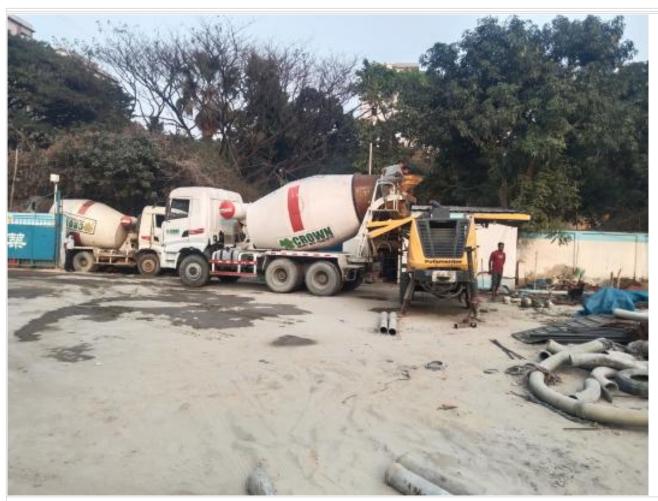

## Shutter opening on 26-05-22

Ready mix car on 03-06-22

Ready mix concreting on 03-06-22

Generated by: www.bel3c.com, Developed by: Engr. Md. Sanaul Haque