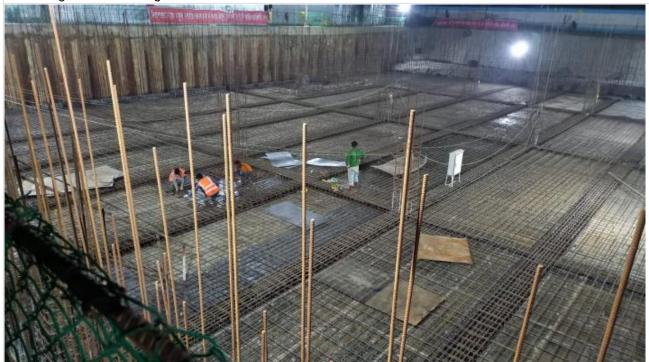

Site picture on 08-12-21

Basement-1-North Side Slab Shuttering on 10-12-21

Concreting on 10-12-21

Water Resrvoir, Shear Wall, North Column -2nd Lift

Slab shuttering work on 11-12-21

Site picture on 11-12-21
Only slab shuttering work today