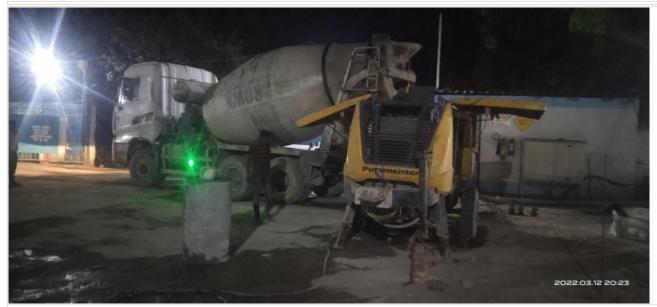

## Shutter opening on 26-05-22

Ready mix car on 03-06-22

Ready mix concreting on 03-06-22

Generated by: www.bel3c.com, Developed by: Engr. Md. Sanaul Haque