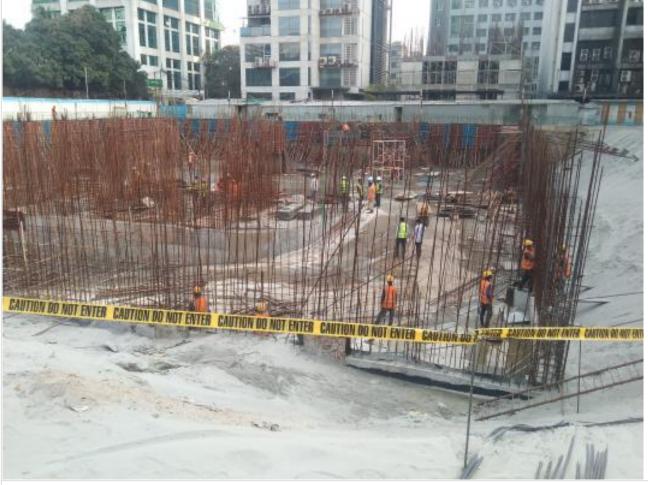

Ramp concreted on 31-01-22

Ramp Curing work on 31-01-22

South stair shutter on 03-02-22

Overall site on 03-02-22

South Retaining wall on 09-02-22

South Retaining wall shuttering on 09-02-22

Basement-1-South Retaining wall on 12-02-22