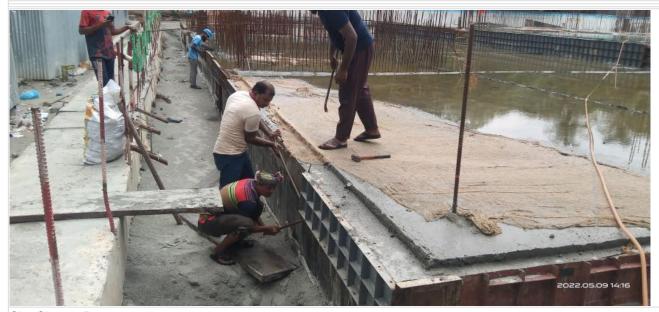

ng on 26-02-22



B-1-North retaining wall rebar work on 28-02-22



Basement-1-North Retaining wall-1st Lift on 28-02-22



GF slab beam bottom on 04-03-22



North Retaining wall on 04-03-22



North retaining wall on 07-03-22



South GF slab shutter on 07-03-22



Ready mix on 13-03-22



Ready mix concreting on 13-03-22



Ready mix on 22-03-22



Ready mix casting on 22-03-22



Slab shuttering on 23-03-22



Shear wall shuttering on 23-03-22



Ready mix casting on 27-03-22





Gr. Floor Slab shuttering and rod binding on 31-03-22



Ground Floor Beam Rebar binding on 31-03-22



GF slab work progress on 03-04-22



Work progress on 03-04-22



Inspaction on 23-04-22



Slab inspaction on 23-04-22



Ready mix Concrete Truck on 24-04-22



Ground Floor Slab concreting on 24-04-22



Site Shutter Remove on 09-05-22



Bracing Remove on 09-05-22



Ramp work on 26-05-22



## Shutter opening on 26-05-22



Ready mix car on 03-06-22



Ready mix concreting on 03-06-22

Generated by: www.bel3c.com, Developed by: Engr. Md. Sanaul Haque