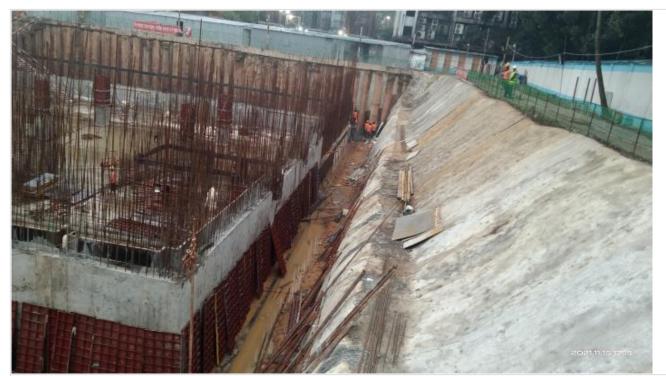

Site picture on 14-11-21

Shear wall shutter on 14-11-21

Whole-day Rain

Shuttering work on 15-11-21

Shuttering at night on 15-11-21

South Retaining on 16-11-21

Mobilization slab materials on 16-11-21

South retaining wall on 17-11-21