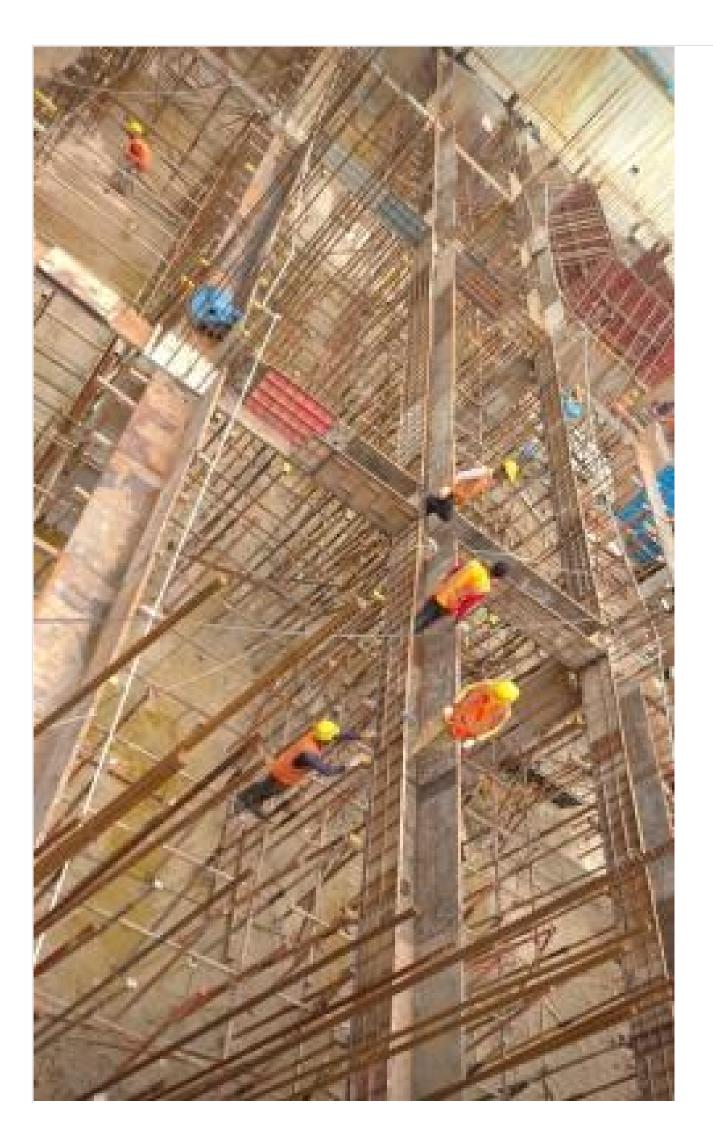

GF slab work progress on 03-04-22

Work progress on 03-04-22

Inspaction on 23-04-22

Slab inspaction on 23-04-22

Ready mix Concrete Truck on 24-04-22

Ground Floor Slab concreting on 24-04-22

Site Shutter Remove on 09-05-22