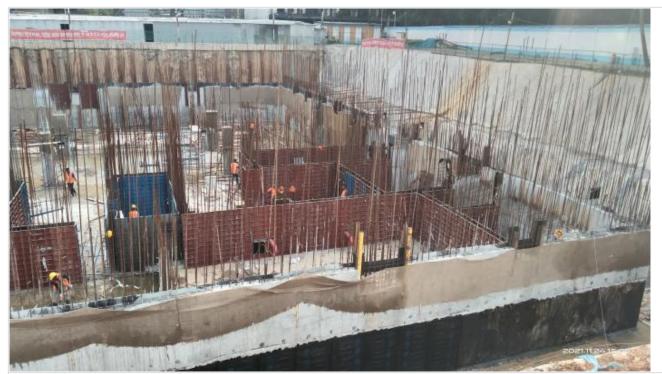

GF slab beam bottom on 04-03-22

North Retaining wall on 04-03-22

North retaining wall on 07-03-22

South GF slab shutter on 07-03-22

Ready mix on 13-03-22

Ready mix concreting on 13-03-22

Ready mix on 22-03-22