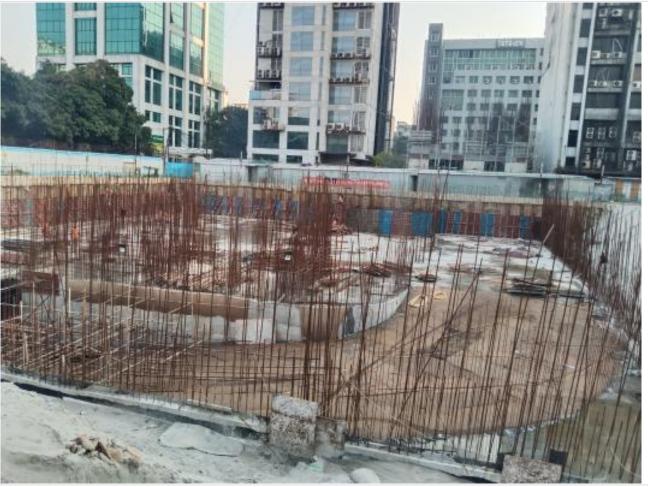

GF slab beam bottom on 04-03-22

North Retaining wall on 04-03-22

North retaining wall on 07-03-22

South GF slab shutter on 07-03-22

Ready mix on 13-03-22

Ready mix concreting on 13-03-22

Ready mix on 22-03-22