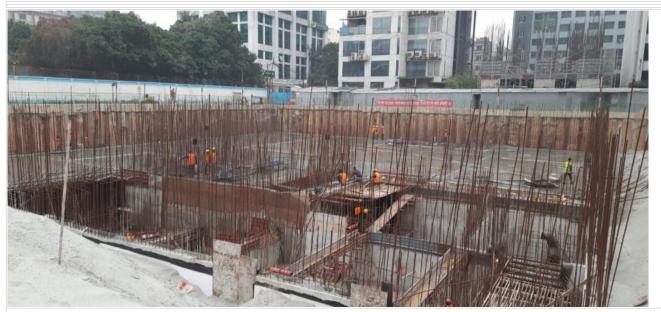

GF slab work progress on 03-04-22

Work progress on 03-04-22

Inspaction on 23-04-22

Slab inspaction on 23-04-22

Ready mix Concrete Truck on 24-04-22

Ground Floor Slab concreting on 24-04-22

Site Shutter Remove on 09-05-22