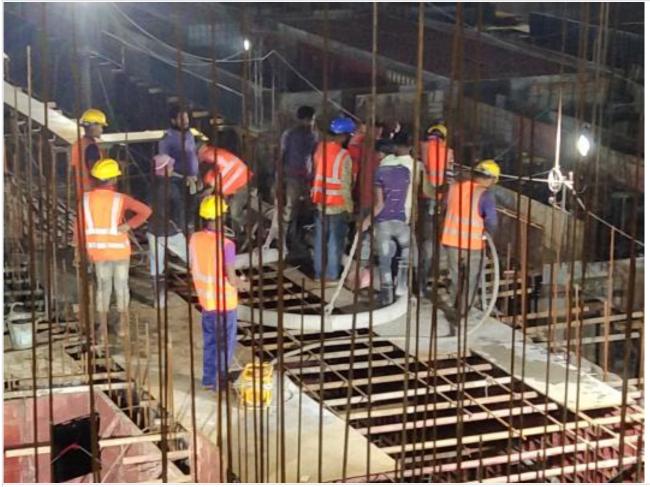

Retaing wall work progress on 17-11-21

U-Head arrive at site

Ready mix concreting with pump on 18-11-21

Concreting finish on 18-11-21 Concreting finish at 12:45PM on 19-11-2021

Site picture on 20-11-21

Shear wall shutter carrying to basement on 20-11-21