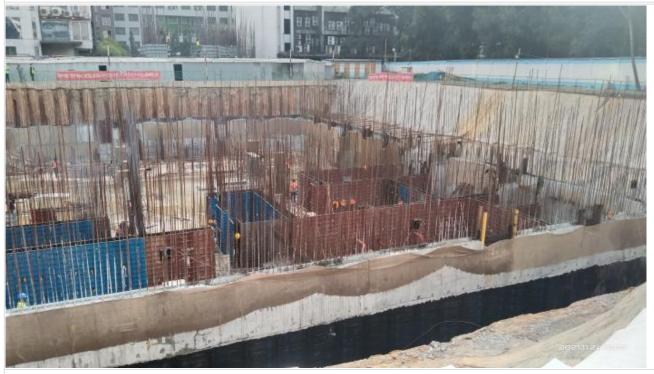

Site picture on 08-12-21

Basement-1-North Side Slab Shuttering on 10-12-21

Concreting on 10-12-21

Water Resrvoir, Shear Wall, North Column -2nd Lift

Slab shuttering work on 11-12-21

Site picture on 11-12-21
Only slab shuttering work today