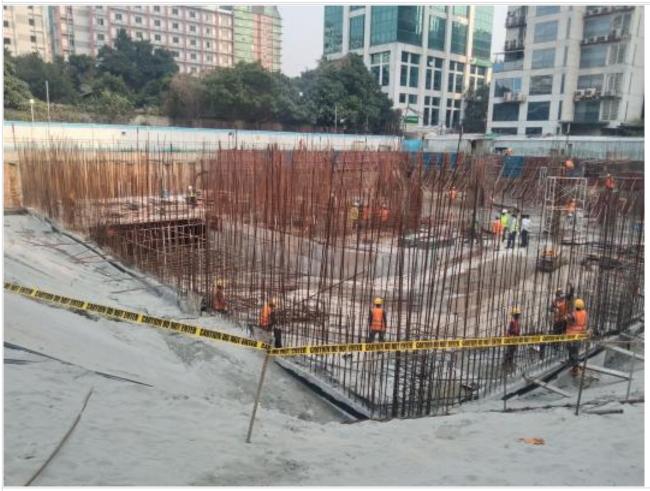

Ramp concreted on 31-01-22

Ramp Curing work on 31-01-22

South stair shutter on 03-02-22

Overall site on 03-02-22

South Retaining wall on 09-02-22

South Retaining wall shuttering on 09-02-22

Basement-1-South Retaining wall on 12-02-22