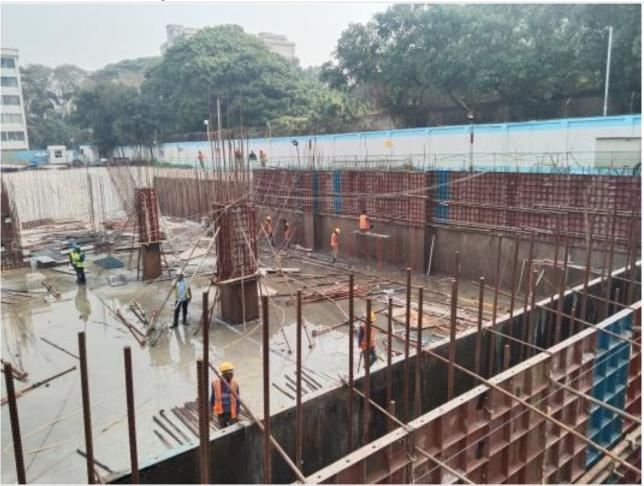

GF slab beam bottom on 04-03-22

North Retaining wall on 04-03-22

North retaining wall on 07-03-22

South GF slab shutter on 07-03-22

Ready mix on 13-03-22

Ready mix concreting on 13-03-22

Ready mix on 22-03-22