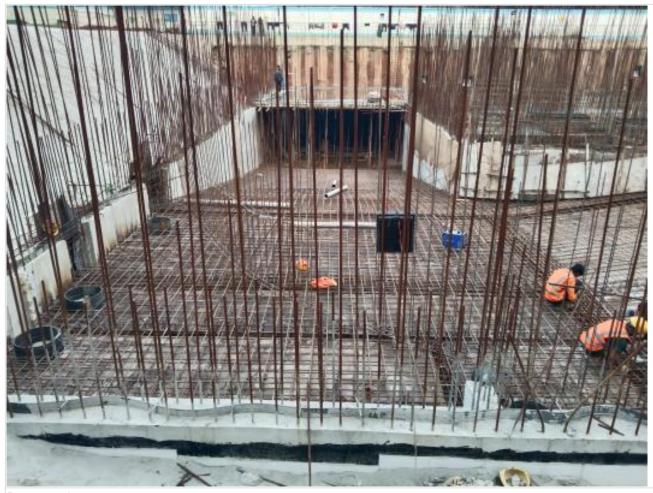

## Surface repairing on 01-12-21

Site picture on 05-12-21

Site picture on 05-12-21

Whole day rain

Prepared for water discharge on 06-12-21

Rain time picture on 06-12-21 Whole day rain so no work

Site picture on 08-12-21

Site picture on 08-12-21

Basement-1-North Side Slab Shuttering on 10-12-21

Concreting on 10-12-21

Water Resrvoir, Shear Wall, North Column -2nd Lift

Slab shuttering work on 11-12-21

Site picture on 11-12-21
Only slab shuttering work today