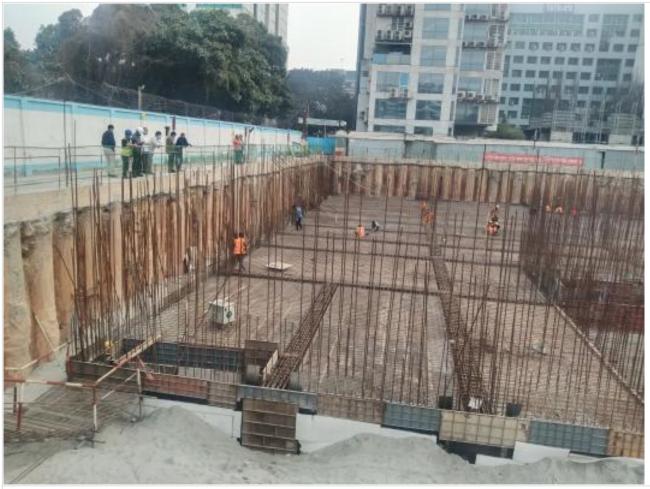

Ramp concreted on 31-01-22

Ramp Curing work on 31-01-22

South stair shutter on 03-02-22

Overall site on 03-02-22

South Retaining wall on 09-02-22

South Retaining wall shuttering on 09-02-22

Basement-1-South Retaining wall on 12-02-22