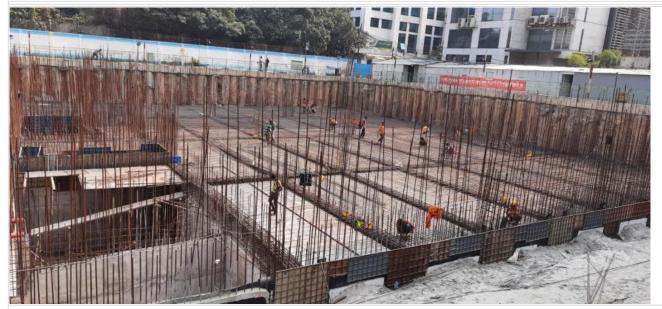

GF slab work progress on 03-04-22

Work progress on 03-04-22

Inspaction on 23-04-22

Slab inspaction on 23-04-22

Ready mix Concrete Truck on 24-04-22

Ground Floor Slab concreting on 24-04-22

Site Shutter Remove on 09-05-22