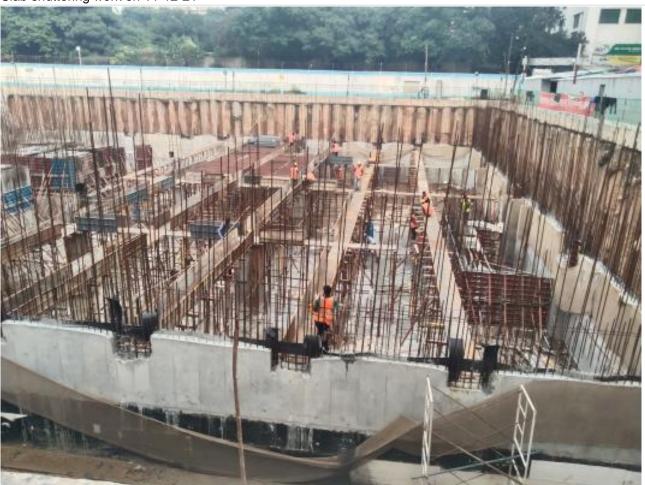

GF slab work progress on 03-04-22

Work progress on 03-04-22

Inspaction on 23-04-22

Slab inspaction on 23-04-22

Ready mix Concrete Truck on 24-04-22

Ground Floor Slab concreting on 24-04-22

Site Shutter Remove on 09-05-22