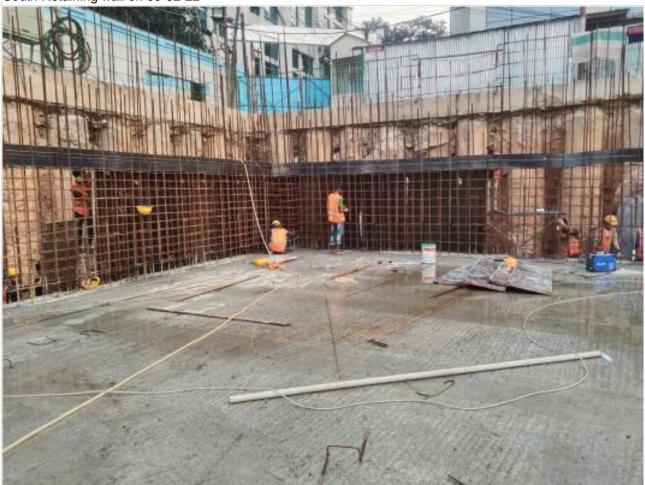

Basement-1-South Retaining Wall-Shutteri on 12-02-22

Ready mix on 14-02-22

Concreting on 14-02-22

Basement-1-South retaining wall 2nd lift on 16-02-22

Basement-1-south retaining wall-Re-bar on 16-02-22

South 2nd lift retaining wall on 18-02-22