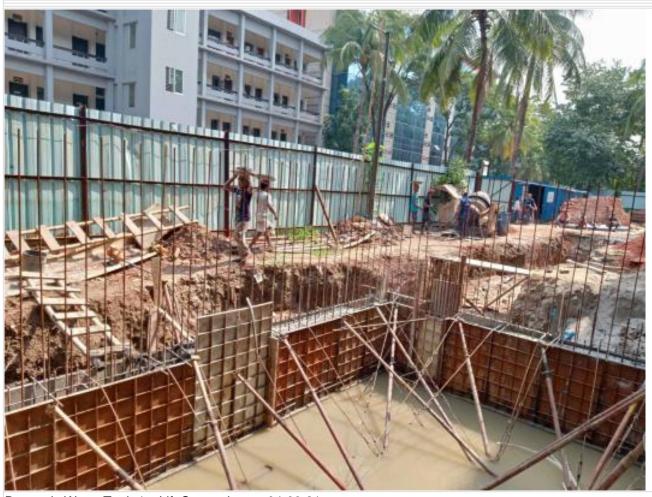

Ground Floor Stair Shuttering on 05-06-21

Substation-Generator Room-Layout on 05-06-21

Fire water reservoir excavation on 07-06-21

Substation n Generator Base excavation on 07-06-21

Porch Grade Beam Shuttering on 09-06-21