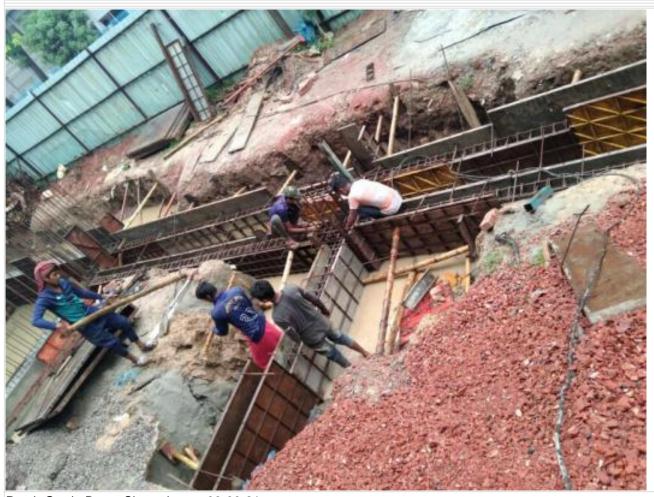

Mat Concreting on 22-06-20

Column Concreting on 03-07-20

Lift Core Wall concreting on 03-07-20

Retaining Wall Concreting on 29-07-20

Anchor Bolt Setting on 29-07-20

Ground Floor Slab Shuttering on 22-10-20

Consultant Shutter Checking before concr on 22-10-20

Consultant Re-bar checking before concre on 27-10-20

Ground Floor Slab Concreting on 27-10-20

Steel Frame Installation on 15-12-20

Decking Slab installation on 22-03-21