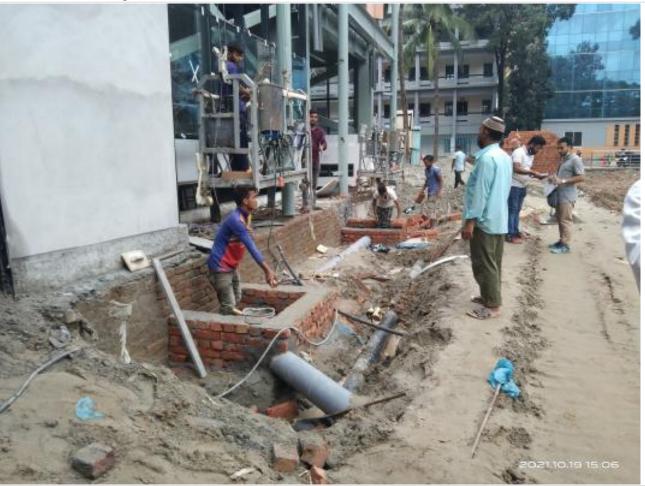

Ground Floor Stair Shuttering on 05-06-21

Substation-Generator Room-Layout on 05-06-21

Fire water reservoir excavation on 07-06-21

Substation n Generator Base excavation on 07-06-21

Porch Grade Beam Shuttering on 09-06-21

Somestic Water Tank Slab Concreting on 25-06-21

Porch Grade Beam Beam Concreting on 25-06-21

1st Floor Stair Concreting on 27-06-21

Substation-Generator Room-Excavation on 27-06-21

Ground Floor Lift Wall Concreting on 30-06-21