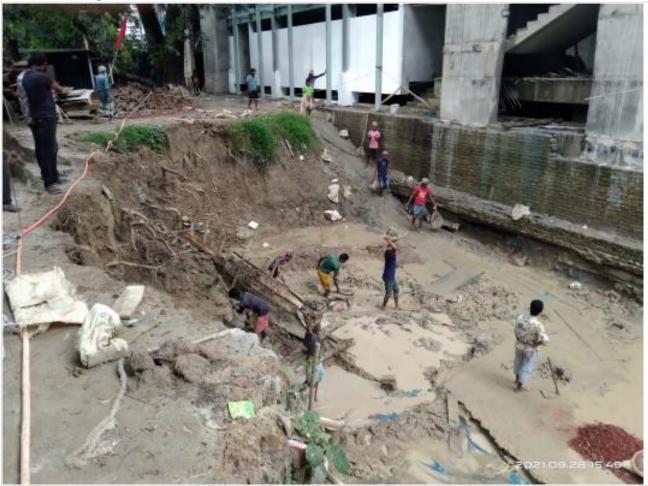

Ground Floor Stair Shuttering on 05-06-21

Substation-Generator Room-Layout on 05-06-21

Fire water reservoir excavation on 07-06-21

Substation n Generator Base excavation on 07-06-21

Porch Grade Beam Shuttering on 09-06-21