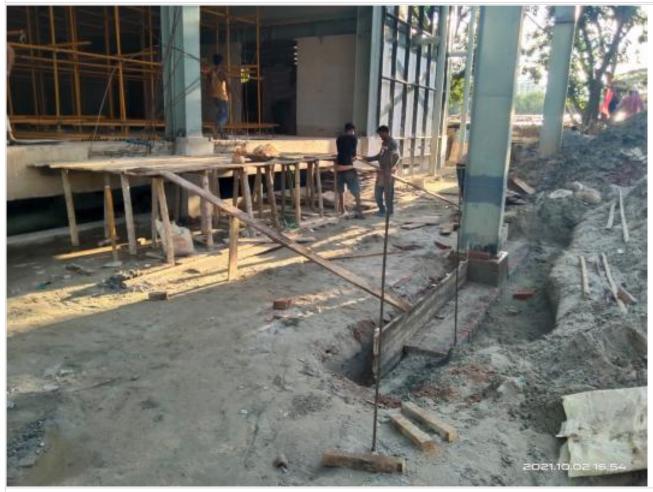

Ground Floor Stair Wall Concreting on 31-05-21

Domestic Water Tank Wall Shuttering on 02-06-21

Clearing for Substation Room Layout on 02-06-21

Domestic Water Tank-1st Lift Concreting on 04-06-21

Ground Floor-Stair Shuttering on 04-06-21

Ground Floor Stair Shuttering on 05-06-21

Substation-Generator Room-Layout on 05-06-21

Fire water reservoir excavation on 07-06-21

Substation n Generator Base excavation on 07-06-21

Porch Grade Beam Shuttering on 09-06-21