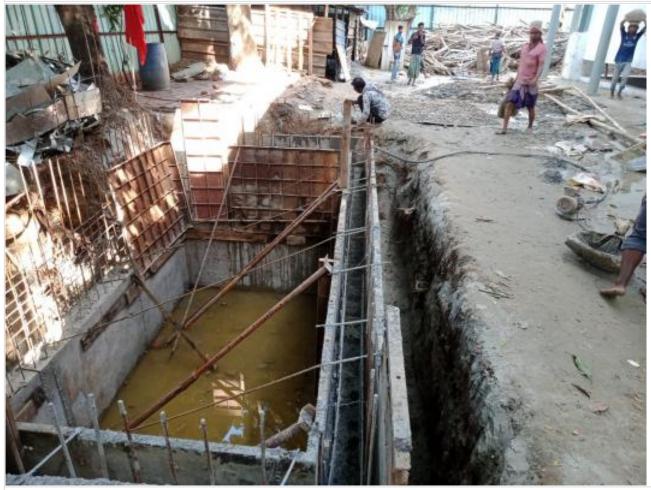

Ground Floor Stair Shuttering on 05-06-21

Substation-Generator Room-Layout on 05-06-21

Fire water reservoir excavation on 07-06-21

Substation n Generator Base excavation on 07-06-21

Porch Grade Beam Shuttering on 09-06-21