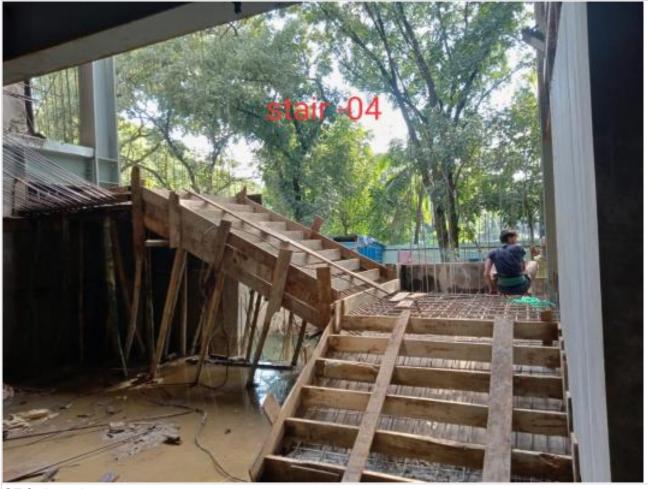

GF Stair Shuttering on 23-08-21

Piping work for fire on 23-08-21

FFMezzanine stair casting on 24-08-21

Generator room column casting on 24-08-21

GG stair wall (stair no-4) on 25-08-21

FFM brick wall on 25-08-21