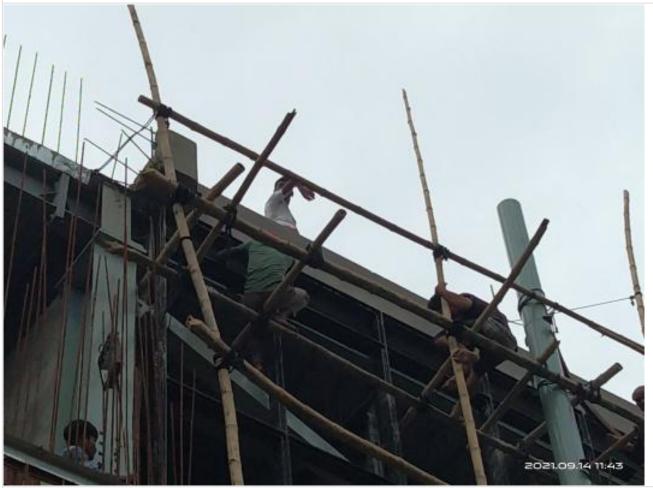

Consultant Shutter Checking before concr on 22-10-20

Consultant Re-bar checking before concre on 27-10-20

Ground Floor Slab Concreting on 27-10-20

Steel Frame Installation on 15-12-20

Decking Slab installation on 22-03-21