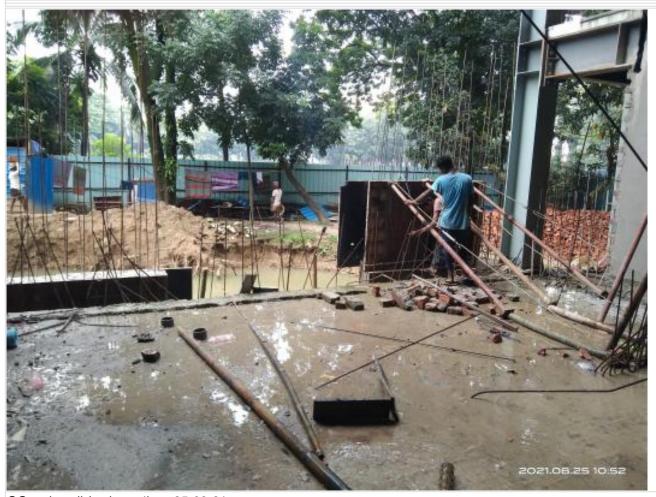

Ground Floor Stair Wall Concreting on 31-05-21

Domestic Water Tank Wall Shuttering on 02-06-21

Clearing for Substation Room Layout on 02-06-21

Domestic Water Tank-1st Lift Concreting on 04-06-21

Ground Floor-Stair Shuttering on 04-06-21

Ground Floor Stair Shuttering on 05-06-21

Substation-Generator Room-Layout on 05-06-21

Fire water reservoir excavation on 07-06-21

Substation n Generator Base excavation on 07-06-21

Porch Grade Beam Shuttering on 09-06-21