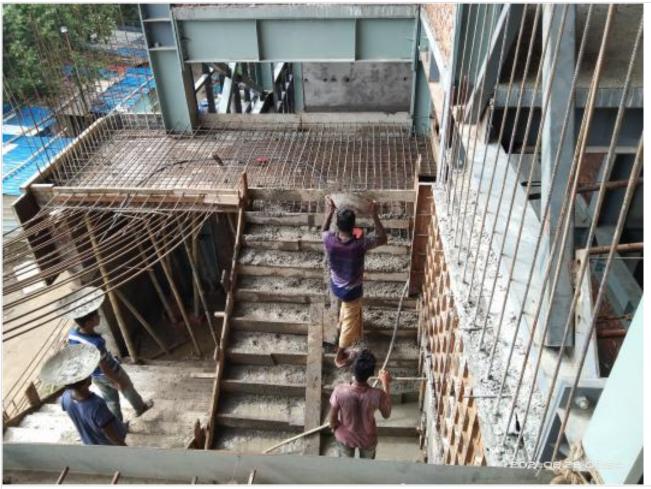

Gr.Floor 3-Flight Stair Concreting on 08-07-21

Gr.Floor Mezzanine Brick-Work on 08-07-21

Substation Footing Conctreting on 18-07-21

Gr.Floor Mezzanine Stair Concreting on 18-07-21

ACP arrived at site on 20-07-21