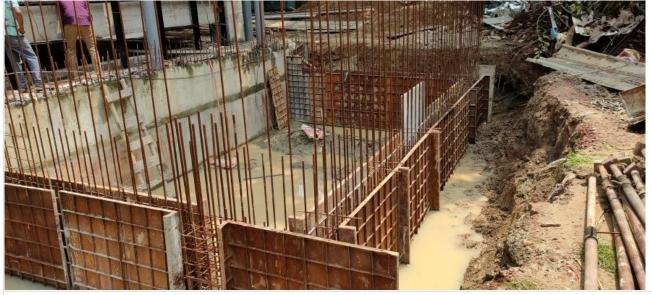

Ground Floor Stair Shuttering on 05-06-21

Substation-Generator Room-Layout on 05-06-21

Fire water reservoir excavation on 07-06-21

Substation n Generator Base excavation on 07-06-21

Porch Grade Beam Shuttering on 09-06-21