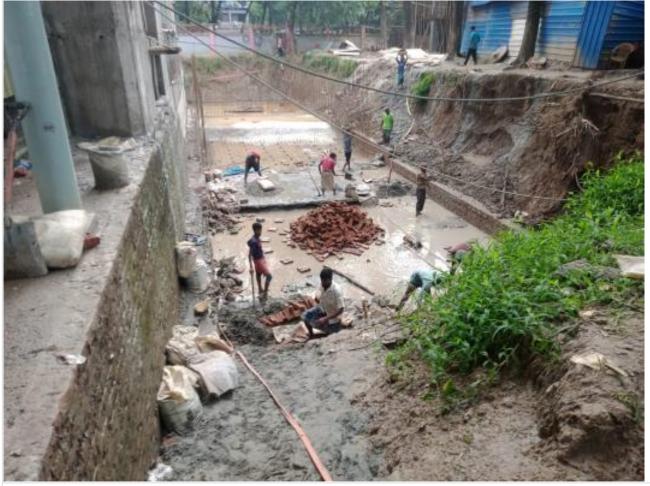

FFM wall plaster on 07-10-21

Septic partition wall on 07-10-21

Fire Tank clay protection wall making on 08-10-21

FFM brick wall plaster on 08-10-21

Scaffolding work for brick wall on 09-10-21

Road work on 09-10-21