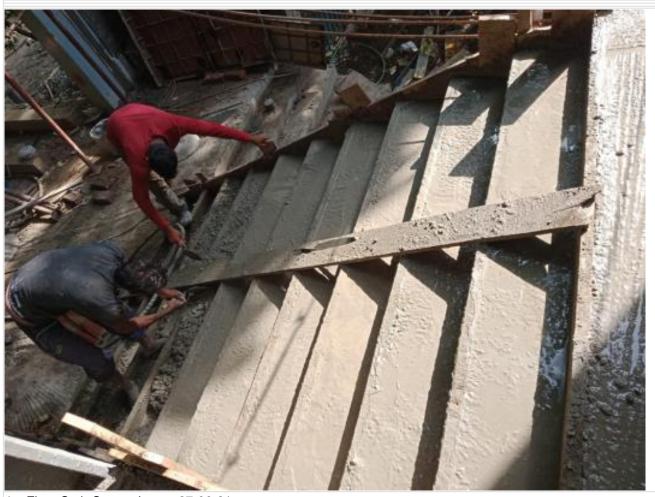

Gr.Floor 3-Flight Stair Concreting on 08-07-21

Gr.Floor Mezzanine Brick-Work on 08-07-21

Substation Footing Conctreting on 18-07-21

Gr.Floor Mezzanine Stair Concreting on 18-07-21

ACP arrived at site on 20-07-21