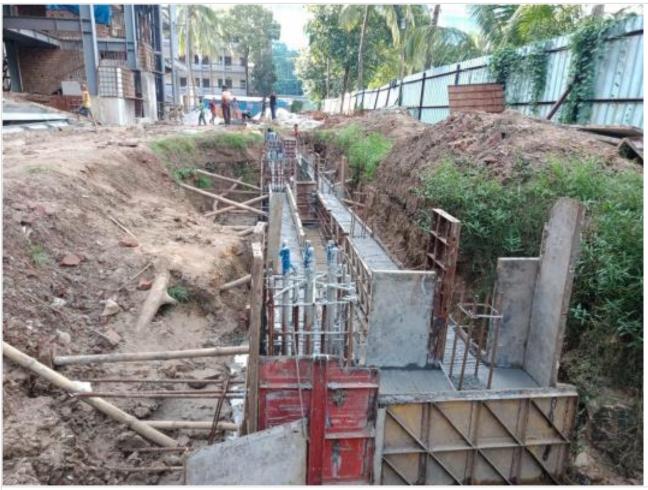

Excavation for Mat on 21-04-20

Meeting at BGB Regarding Design-Drawing on 26-04-20

Tool Box Meeting on 10-06-20

Water Proofing Membrane Fixing on 10-06-20

Consultant Checking before Concreting on 22-06-20

Mat Concreting on 22-06-20

Column Concreting on 03-07-20

Lift Core Wall concreting on 03-07-20

Retaining Wall Concreting on 29-07-20

Anchor Bolt Setting on 29-07-20

Ground Floor Slab Shuttering on 22-10-20