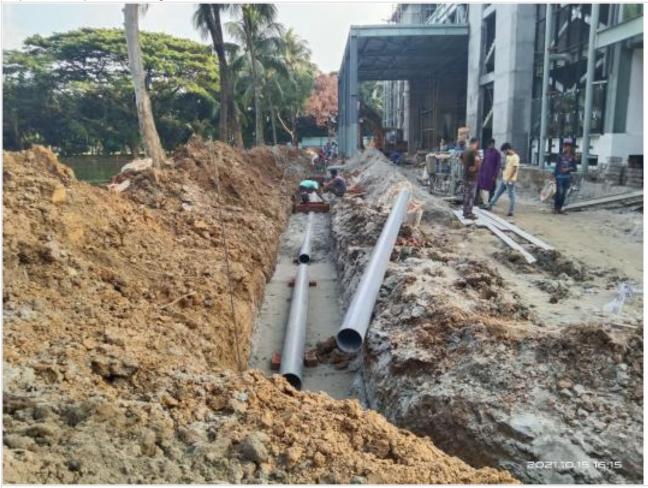

Under ground uPVC pipe line work on 15-10-21

Generator room shutter remove on 16-10-21

ACP angle fitting on 16-10-21

Fire Tank wall shuttering on 17-10-21

Stair RCC wall shuttering on 17-10-21

Outside stair plaster on 18-10-21