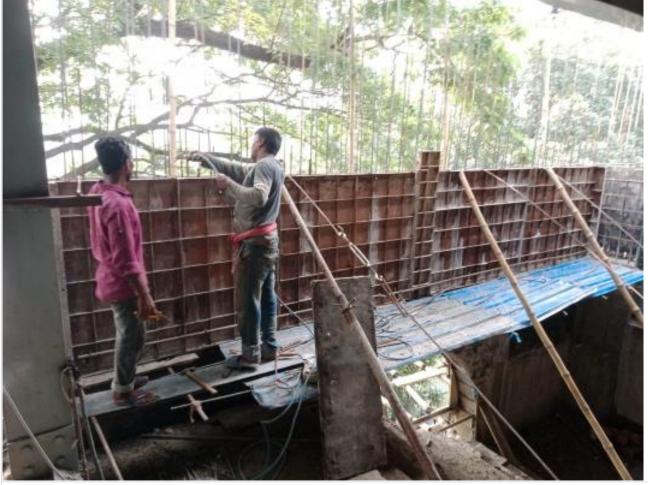

Retrofitting work at 1st floor mezzanine on 12-09-21

Lift wall casting on 13-09-21

Fire tank clay remove on 13-09-21

Brick work for lift on 14-09-21

Gutter plaster work on 14-09-21

Septic tank cc work on 15-09-21