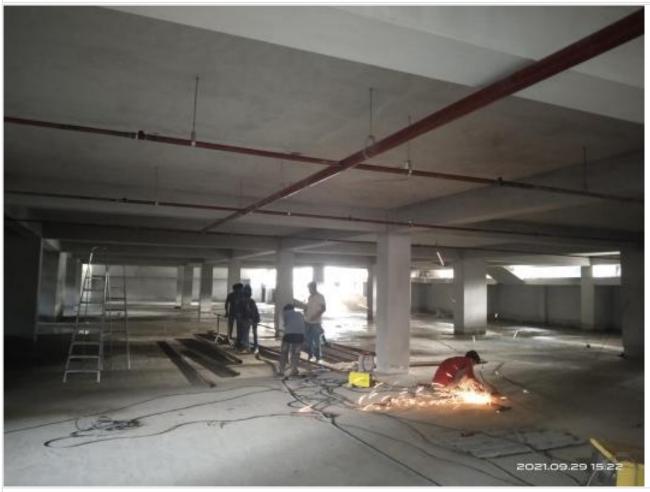

Porch Slab Concreting on 16-11-21

North view of conference center on 30-11-21

Road Construction on 30-11-21

North-East View on 12-12-21

Ground Floor Interior Works on 12-12-21

Generator room on 13-12-21

East entry on 13-12-21