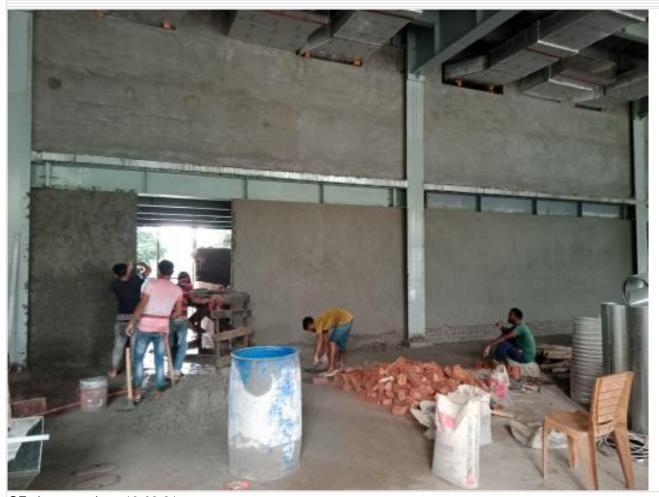

Sub-station grade beam earth cutting wor on 02-08-21

GF mezzanine brick work on 02-08-21

Glasses un-loading on 03-08-21

GF merzzanine brick work on 03-08-21

GF Mazzanine stair wall casting on 04-08-21

GF Mazzanine wall plaster on 04-08-21

GF brick work on 05-08-21

GF Mazzanine brick work on 05-08-21

Ground Floor Mezzanine Plastering on 06-08-21

Steel Canopy Installing on 06-08-21

GF brick and plaster work on 07-08-21

GF Mezzanine plaster work on 07-08-21

GF Stair no-3 shuttering and casting on 08-08-21

GF Glass fixing (31 sqm)=334 sft on 08-08-21

Substation Grade Beam Concreing on 09-08-21

GF Mezzanine Shear Wall Plasteing on 09-08-21

GF brick work on 10-08-21