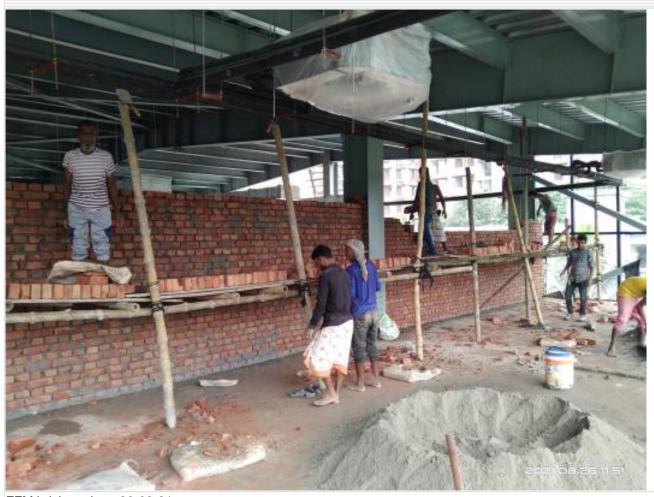

Sub-station grade beam earth cutting wor on 02-08-21

GF mezzanine brick work on 02-08-21

Glasses un-loading on 03-08-21

GF merzzanine brick work on 03-08-21

GF Mazzanine stair wall casting on 04-08-21

GF Mazzanine wall plaster on 04-08-21

GF brick work on 05-08-21

GF Mazzanine brick work on 05-08-21

Ground Floor Mezzanine Plastering on 06-08-21

Steel Canopy Installing on 06-08-21

GF brick and plaster work on 07-08-21

GF Mezzanine plaster work on 07-08-21