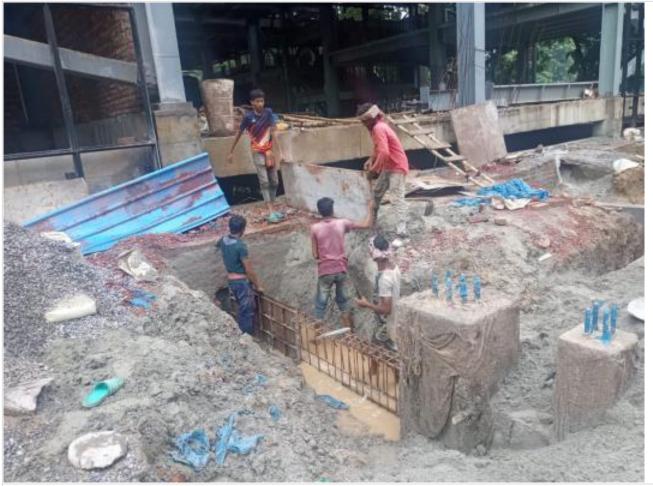

Ground Floor Stair Shuttering on 05-06-21

Substation-Generator Room-Layout on 05-06-21

Fire water reservoir excavation on 07-06-21

Substation n Generator Base excavation on 07-06-21

Porch Grade Beam Shuttering on 09-06-21