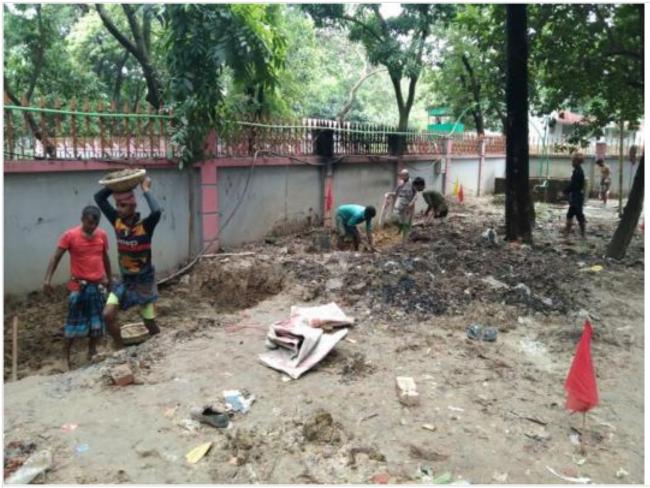

Marking Tree before cutting on 09-01-20

Tree cutting by Handsaw on 09-01-20

Drawing checking before Level fixing on 19-03-20

Layout for Footing on 19-04-20

Layout checked by Architect and DDG, BGB on 19-04-20

Excavation for Mat on 21-04-20

Meeting at BGB Regarding Design-Drawing on 26-04-20

Tool Box Meeting on 10-06-20

Water Proofing Membrane Fixing on 10-06-20

Consultant Checking before Concreting on 22-06-20