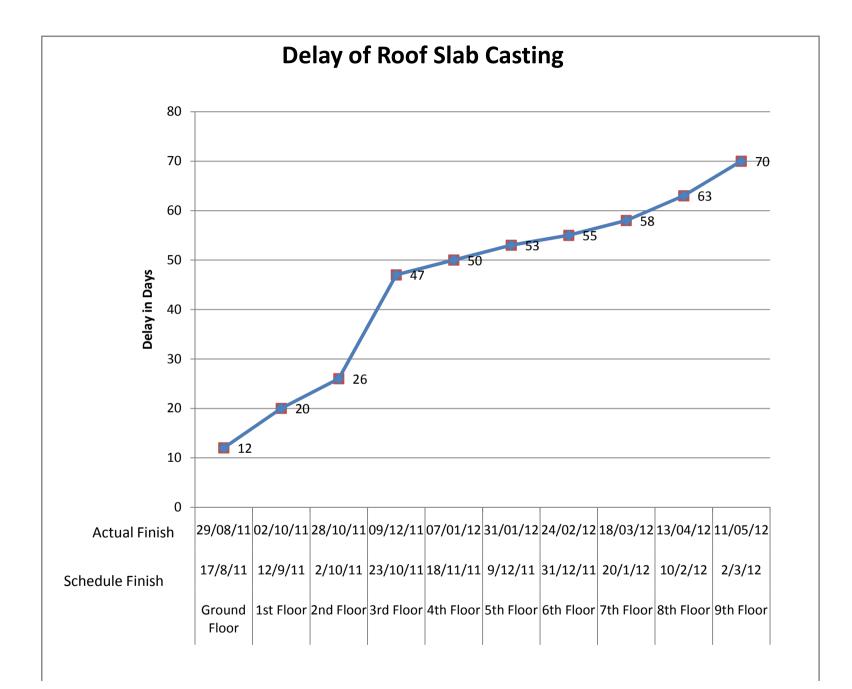

### PROJECT SUMMARY AS ON: 16 MAY 2012

- Program is 70 days delayed from master program as on 16<sup>th</sup> May 2012. Still delay time is increasing and 7 days more lag in 8<sup>th</sup> floor roof slab casting. But it should be controlled.
- Still no signature by MEP in Work Inspection Request (WIR) before slab casting.
- Manpower is slightly increased as before.
- Tool Box Meeting (Safety Meeting) with picture, Safety Award picture and Safety violation notice are attached.

#### Suuggestion/ Advice:

9th floor roof slab casting is 70 days delayed from master program which is 7 days more delay than previous slab.

Consultant

**Chief Engineer** 

Director

| sl.        | Task Name                      | Duratio                               | Start Finish Actual % Mar '12 Apr '12 |          |              |          |          |          |          | May      | '12       |        |          |  |   |       |       |          |          |                                              |
|------------|--------------------------------|---------------------------------------|---------------------------------------|----------|--------------|----------|----------|----------|----------|----------|-----------|--------|----------|--|---|-------|-------|----------|----------|----------------------------------------------|
|            |                                |                                       |                                       |          | Finish       |          | 12/02    | 19/02 26 |          |          | 11/03     | 18/03  | 25/03    |  |   | 15/04 | 22/04 |          |          | 13/05                                        |
|            | Ekushey Bhaban                 | 442 d                                 | 28/07/11                              | 18/11/12 | NA           | 5%       |          |          |          |          |           |        |          |  |   |       |       |          |          | 16/05/12                                     |
| .1         | Superstructure                 | 300 d                                 | 28/07/11                              | 14/06/12 | NA           | 70%      |          |          |          | <b></b>  |           | •<br>• |          |  |   |       | :     | <u> </u> | :        | <u>;                                    </u> |
| .1.1       | Ground Floor                   | 20 d                                  |                                       | 17/08/11 |              |          |          |          |          | ~        |           |        |          |  |   |       |       |          |          |                                              |
| .1.2       | 1st Floor                      | 20 d                                  |                                       | 12/09/11 | 02/10/11     |          |          |          |          |          |           |        |          |  |   |       |       |          |          |                                              |
| .1.3       | 2nd Floor                      | 20 d                                  |                                       | 02/10/11 |              |          |          |          |          |          |           |        |          |  |   |       |       |          |          |                                              |
| .1.4       | 3rd Floor                      | 20 d                                  |                                       | 23/10/11 | 09/12/11     |          |          |          |          |          |           |        |          |  |   |       |       |          |          |                                              |
| .1.5       | 4th Floor                      | 20 d                                  |                                       | 18/11/11 |              |          |          |          |          |          |           |        |          |  |   |       |       |          |          |                                              |
| .1.6       | 5th Floor                      | 20 d                                  |                                       | 09/12/11 |              |          |          |          |          |          |           |        |          |  |   |       |       |          |          |                                              |
| .1.7       | 6th Floor                      | 20 d                                  |                                       | 31/12/11 |              |          |          |          |          |          |           |        |          |  |   |       |       |          | <u>:</u> |                                              |
| .1.8       | 7th Floor                      | 20 d                                  |                                       |          | 18/03/12     |          |          |          |          |          |           |        |          |  |   |       |       |          |          |                                              |
| .1.9       | 8th Floor                      | 20 d                                  |                                       |          | 18/04/12     |          |          |          |          |          |           |        |          |  |   |       |       |          |          |                                              |
| .1.10      | 9th Floor                      | 20 d                                  |                                       |          | 11/05/12     |          |          |          |          |          |           |        |          |  |   |       |       |          |          |                                              |
| .1.10.1    | Layout Work                    | 1 d                                   |                                       |          |              | 100%     |          |          |          |          |           |        |          |  |   |       |       |          |          |                                              |
| .1.10.1    | Column (17 n                   |                                       |                                       |          |              | 100%     |          |          |          |          |           |        |          |  |   |       |       |          |          |                                              |
| .1.10.2    | Column (17 n                   | · · · · · · · · · · · · · · · · · · · |                                       | 19/02/12 |              | 100%     |          |          |          |          | :         | :      | :        |  |   |       | :     | :        | :        |                                              |
| .1.10.3    | Lift Core: Lift                |                                       |                                       | 16/02/12 |              | 100%     | -        | <b>-</b> | _        |          |           |        |          |  |   |       |       |          |          |                                              |
| .1.10.5    | Lift Core: Lift                |                                       |                                       |          |              | 100%     |          |          |          |          |           |        |          |  |   |       |       | :        | :        |                                              |
| .1.10.5    | Stair Case (2                  |                                       |                                       |          |              | 100%     | ;        |          |          |          |           |        |          |  |   |       |       |          |          |                                              |
| .1.10.7    | Stair Case (2<br>Stair Case (2 |                                       |                                       |          |              | 100%     |          |          |          |          |           |        |          |  |   |       |       |          |          |                                              |
| .1.10.7    | Roof Slab                      | 10 d                                  |                                       |          | 11/05/12     |          |          |          |          |          |           |        |          |  |   |       |       |          | <u>}</u> |                                              |
| .1.10.8.1  | Formworl                       |                                       |                                       |          |              | 100%     |          |          |          |          |           |        |          |  |   |       |       |          |          |                                              |
| .1.10.8.2  | Re-bar                         | 3 d                                   |                                       |          |              | 100%     |          |          |          |          |           |        |          |  |   |       |       |          |          |                                              |
| .1.10.8.3  | MEP Wo                         |                                       |                                       | 01/03/12 |              | 100%     |          |          |          |          |           |        |          |  |   |       |       |          |          |                                              |
| .1.10.8.4  |                                |                                       |                                       |          |              | 100%     |          |          |          |          |           |        |          |  |   |       |       |          |          |                                              |
| .1.10.8.5  | Concrete                       | 1 d                                   |                                       |          | 11/05/12     |          |          |          | <b>X</b> |          |           |        |          |  |   |       |       |          |          |                                              |
| .1.11      | 10th Floor                     | 20 d                                  |                                       | 23/03/12 | NA           |          |          |          |          | <u> </u> |           |        |          |  |   |       |       |          |          | <u> </u>                                     |
| .1.11.1    | Layout Work                    | 1 d                                   |                                       |          |              | 100%     |          |          |          | <u> </u> |           |        |          |  |   |       |       |          |          |                                              |
| .1.11.2    | Column (17 n                   |                                       |                                       |          |              | 100%     |          |          |          |          |           |        |          |  |   |       |       |          |          |                                              |
| .1.11.2.1  | Re-bar                         | 1 d                                   |                                       |          |              | 100%     |          |          |          |          |           |        |          |  |   |       |       |          |          |                                              |
| .1.11.2.1  | Formworl                       |                                       |                                       |          |              |          |          |          |          |          |           |        |          |  |   |       |       |          |          |                                              |
| .1.11.2.3  | Concrete                       | 1 d                                   |                                       |          |              |          |          |          | -        |          |           |        |          |  |   |       |       |          |          |                                              |
| .1.11.3    | Column (17 n                   |                                       |                                       |          | NA           |          |          |          |          |          |           |        |          |  |   |       |       |          |          |                                              |
|            |                                |                                       |                                       |          |              |          |          |          |          |          |           |        |          |  |   |       |       | :        |          |                                              |
| .1.11.3.1  | Re-bar<br>Formworl             | 1 d                                   |                                       |          | NA<br>NA     |          |          |          | +        |          |           |        |          |  |   |       |       |          |          |                                              |
| .1.11.3.2  | Concrete                       |                                       |                                       |          | NA           |          |          |          |          |          |           |        |          |  |   |       |       |          |          |                                              |
| .1.11.3.3  |                                | 1 d                                   |                                       |          |              |          |          |          |          | (        |           |        |          |  |   |       |       |          |          |                                              |
|            | Lift Core: Lift                |                                       |                                       |          | NA           |          |          |          |          |          |           |        |          |  |   |       |       |          |          |                                              |
| .1.11.4.1  | Re-bar                         | 2 d                                   |                                       |          |              |          |          |          |          |          |           |        | <u> </u> |  |   |       |       |          | <u> </u> |                                              |
| .1.11.4.2  | Formworl                       |                                       |                                       |          | NA           |          |          |          |          |          |           |        |          |  |   |       |       |          |          |                                              |
| .1.11.4.3  | Concrete                       |                                       | 08/03/12                              |          | NA           |          |          |          | +        | <u>ě</u> |           |        |          |  |   | -     | :     |          |          | <u> </u>                                     |
| .1.11.5    | Lift Core: Lift                | -2 4 d                                | 09/03/12                              | 12/03/12 | NA           | 0%       |          |          |          | <b></b>  |           |        |          |  |   |       |       |          | :        |                                              |
|            |                                | Task                                  |                                       | 💟 Sum    | mary         |          | $\nabla$ | (        |          | Rolled U | Jp Progre | ess    |          |  | _ |       |       |          |          |                                              |
|            | kushey Bhaban - Superstruc     |                                       |                                       |          | ed Up Tasł   | ¢        |          |          | 2        | Project  | Summar    | v      | _        |  | - |       |       |          |          |                                              |
| Date: 02/0 | 08/12                          |                                       |                                       |          | •            |          |          |          |          |          |           |        | -        |  | _ |       |       |          |          |                                              |
|            |                                | Progress                              |                                       | Koll     | ed Up Critic | cal Tasl |          |          |          | Group E  | By Summ   | ary (  |          |  | - |       |       |          |          |                                              |