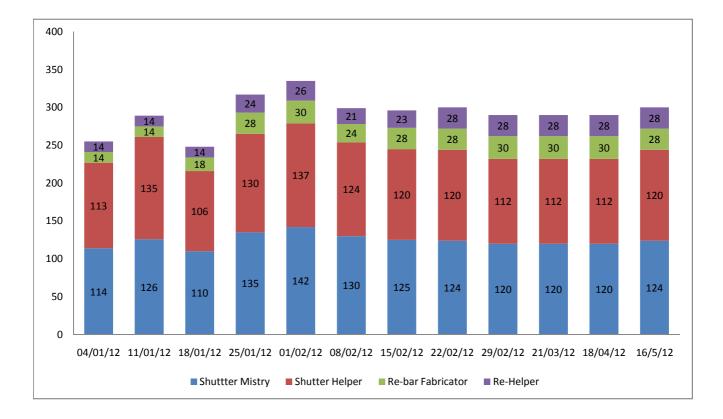

#### Shuttering Work:

| Manpower       | Required No. | Present No. | Remarks |
|----------------|--------------|-------------|---------|
| Shutter Mistry |              | 124         |         |
| Shutter Helper |              | 120         |         |

#### **Re-bar Work:**

| Manpower          | Required No. | Present No. | Remarks |
|-------------------|--------------|-------------|---------|
| Re-bar Fabricator |              | 28          |         |
| Helper            |              | 28          |         |

#### Suggestion/ Advice

Manpower is slightly increased than before. Manpower Histogram attached.

Consultant

**Chief Engineer** 

Chief Engineer

Director

### MANPOWER HISTOGRAM