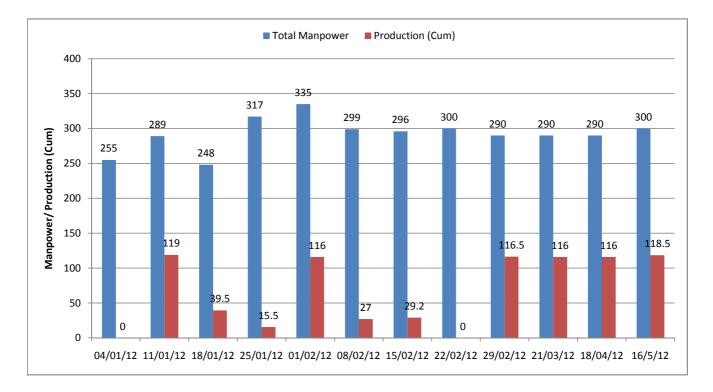

#### **Over All Remarks by Project Incharge**

Concrete volume =118.5 m3

#### Suggestion/ Advice

Manpower is slightly increased than before. Manpower Histogram attached.

Consultant

**Chief Engineer** 

Chief Engineer

Director

### MANPOWER HISTOGRAM