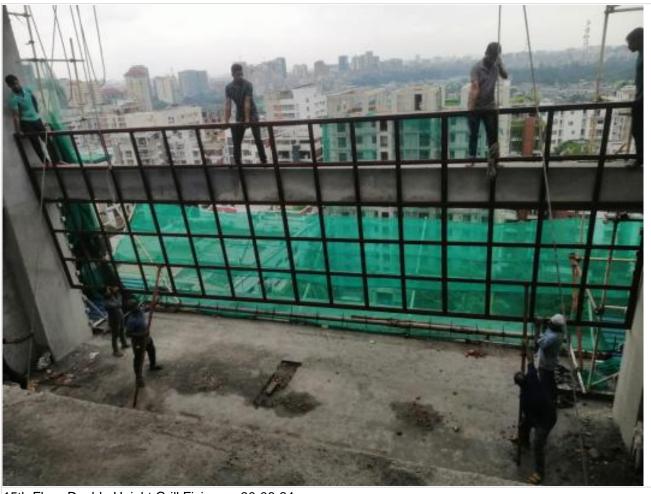

## Site Photographs

15th Floor-Double Height Grill Fixing on 30-06-24

14th Floor-Kitchen Tile Fixing on 30-06-24

14th Floor Interior Works on 09-07-24

4th FIr-Floor Raising Concreting on 09-07-24

4th Flr-Floor Raining Concreting Complet on 10-07-24