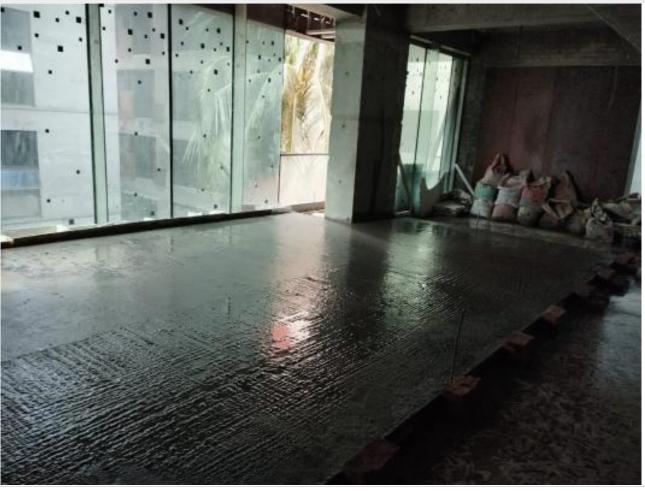

## Site Photographs

15th Floor-Double Height Grill Fixing on 30-06-24

14th Floor-Kitchen Tile Fixing on 30-06-24

14th Floor Interior Works on 09-07-24

4th FIr-Floor Raising Concreting on 09-07-24

4th Flr-Floor Raining Concreting Complet on 10-07-24