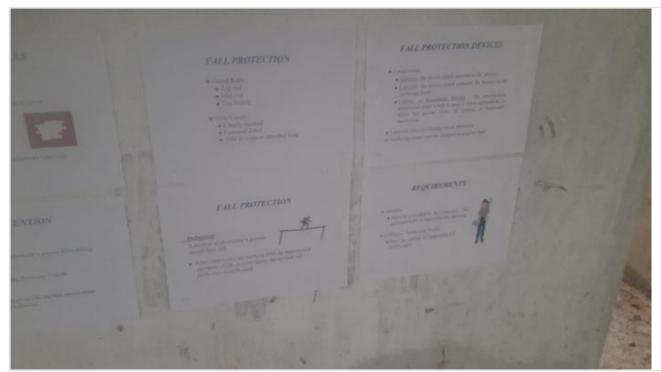

Fixing Glass on 09-01-23

on 14-01-23

on 14-01-23

on 17-01-23

on 17-01-23

on 26-01-23

Safety Instruction on 26-01-23

on 31-01-23