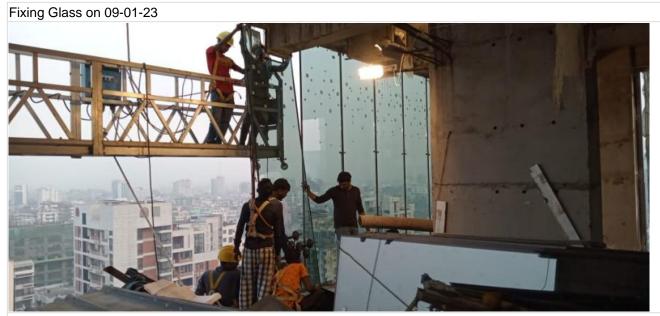

Fixing Glass on 09-01-23

on 14-01-23

on 14-01-23

on 17-01-23

on 17-01-23

on 26-01-23

Safety Instruction on 26-01-23

on 31-01-23