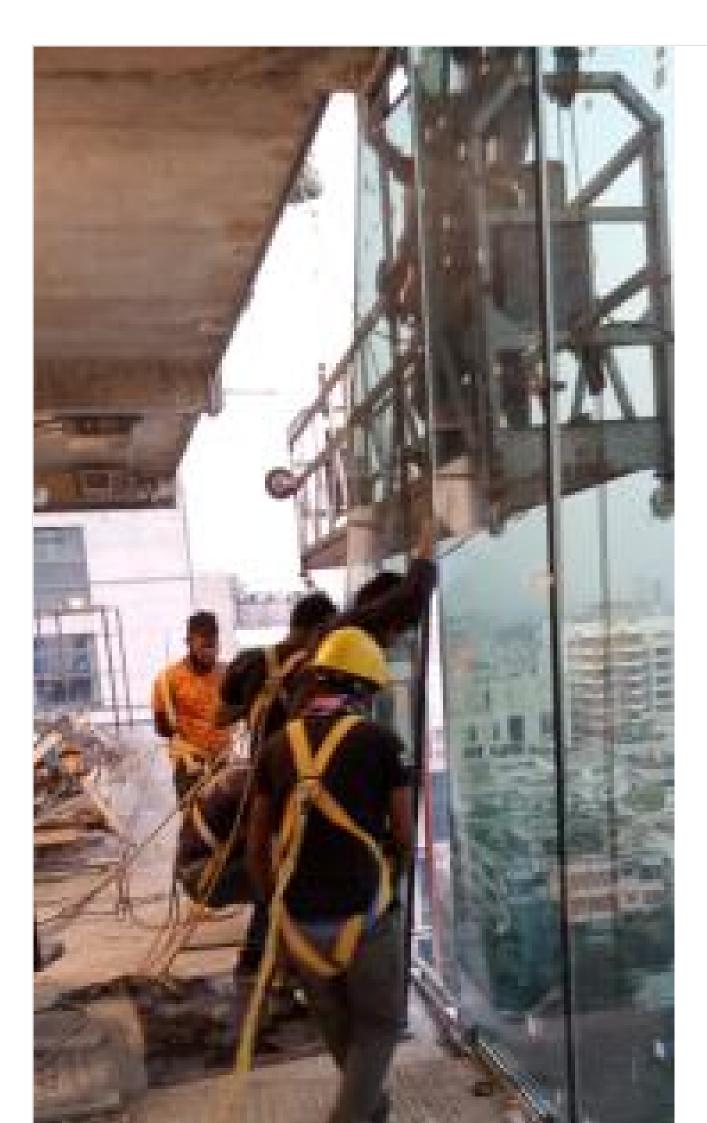

Fixing Glass on 09-01-23

on 14-01-23

on 14-01-23

on 17-01-23

on 17-01-23

on 26-01-23

Safety Instruction on 26-01-23

on 31-01-23