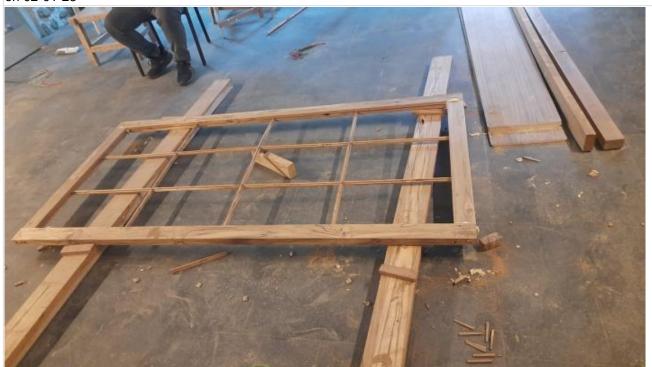

# **Total Progress**

| WBS | Task                                 | Total<br>Qty | Total<br>Done(%) | Shedule<br>Start | Schedule<br>Finish | Actual<br>Start | Actual Finish | Lead-<br>Lag(day) | Not<br>Yet |
|-----|--------------------------------------|--------------|------------------|------------------|--------------------|-----------------|---------------|-------------------|------------|
| 01  | French Door                          | 3nos         | 100              | 22-12-22         | 03-01-23           | 22-12-22        | 06-03-23      | -62               |            |
| 02  | Arch Paneling                        | 1sum         | 100              | 22-12-22         | 25-12-22           | 22-12-22        | 06-03-23      | -71               |            |
| 03  | Coffee and<br>Breakfast<br>Counter   | 1sum         | 100              | 22-12-22         | 29-12-22           | 22-12-22        | 04-03-23      | -65               |            |
| 04  | Breakfast<br>Couter Glass            | 1sum         | 100              | 23-12-22         | 02-01-23           | 28-12-22        | 28-02-23      | -57               |            |
| 05  | Sliding Door-1                       | 1sum         | 100              | 23-12-22         | 02-01-23           | 31-12-22        | 09-01-23      | -7                |            |
| 06  | Painting-<br>excluding Final<br>Coat | 1sum         | 100              | 22-12-22         | 22-12-22           | 22-12-22        | 22-12-22      | 0                 |            |
| 07  | Outside Shed                         | 1sum         | 100              | 22-12-22         | 01-01-23           | 22-12-22        | 18-03-23      | -76               |            |
| 08  | Sliding Door-2 and 3                 | 2nos         | 100              | 15-01-23         | 25-01-23           | 17-01-23        | 26-01-23      | -1                |            |