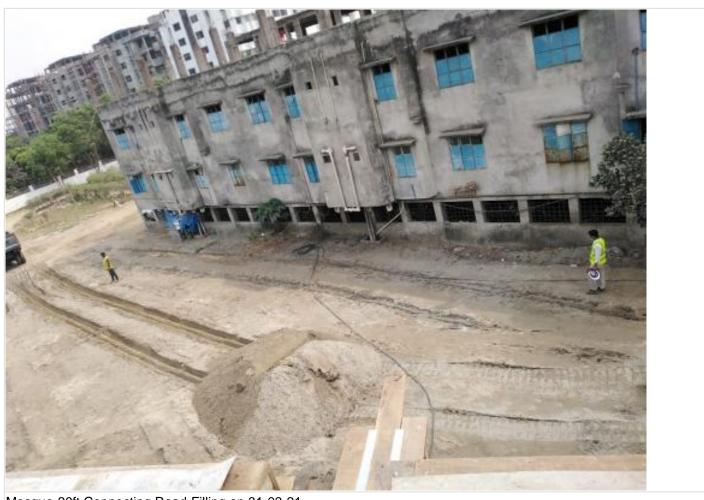

Mosque 1st Floor Slab Shuttering on 28-03-21

Mosque Ground Floor Stair Concreting on 28-03-21

Mosque-20ft Connecting Road-Filling on 31-03-21

Mosque-Night Shift Work on 31-03-21

Mosque 1st Floor Slab Re-bar Work on 03-04-21