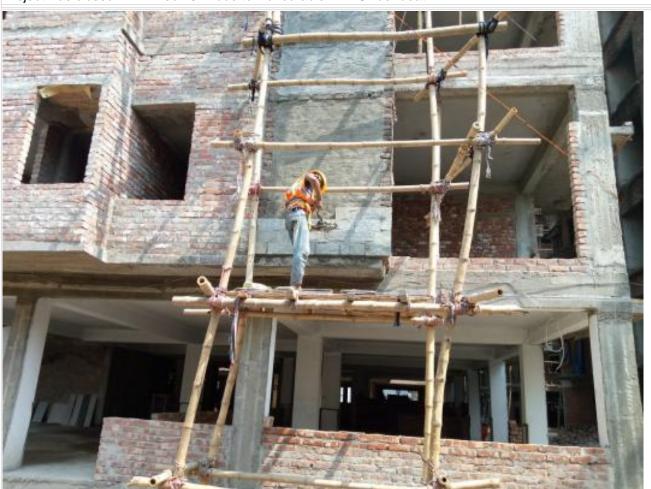

Scaffolding for outside plastering Build on 29-01-21

Riverside Bontile Rectification & Lighti on 01-02-21

Lanscape Lighting on 01-02-21

Boundary Grill Painting on 05-02-21

Out-side Plaster Work on 05-02-21