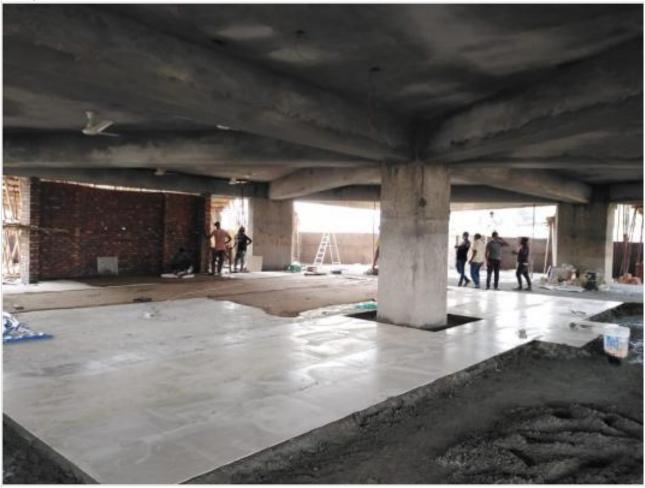

on 12-04-21

Mosque-Basement-Tile Work on 12-04-21

Mosque under Construction on 13-04-21

Mosque-Basement-Tile Work on 13-04-21

Mosque-Basment Plaster Work on 14-04-21

Mosque-Ground Floor Ancilary Works on 14-04-21

Out-side Plastering on 15-04-21

Mosque in Construction on 15-04-21

Mosque-Basement-Tile Work on 16-04-21

Mosque-Basement-Ancliary Work on 16-04-21

Out-side Plastering on 17-04-21

Mosque-Basement-Ancliary Work on 17-04-21