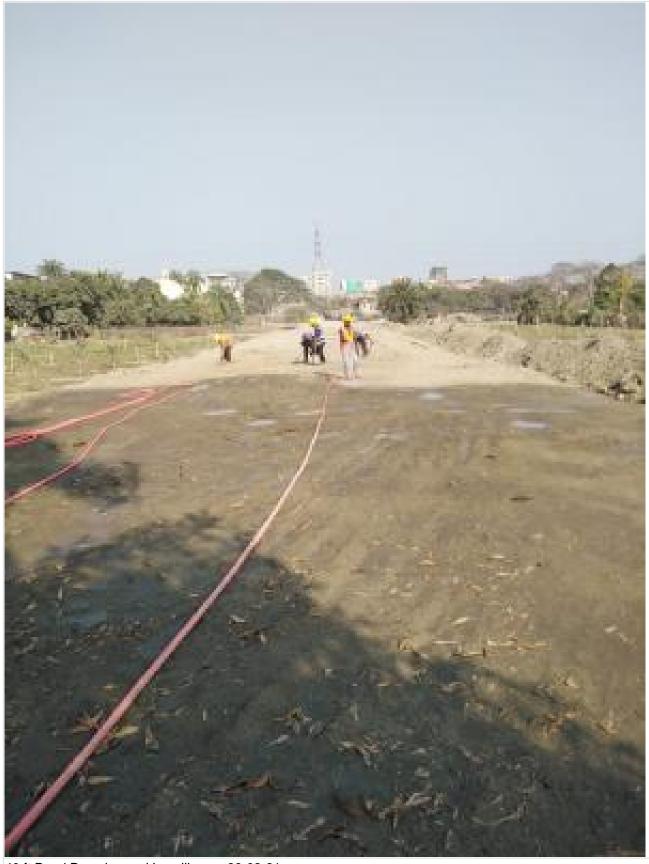

Riverside Boundary Fencing on 08-02-21

Building Outside Painting on 08-02-21

40 ft Road Levelling and dressing on 10-02-21

River Side Boundary Fencing on 10-02-21

on 18-02-21

on 18-02-21

Project was closed 11-17 Feb 2021 due to Honourable Z.H. Sikder death