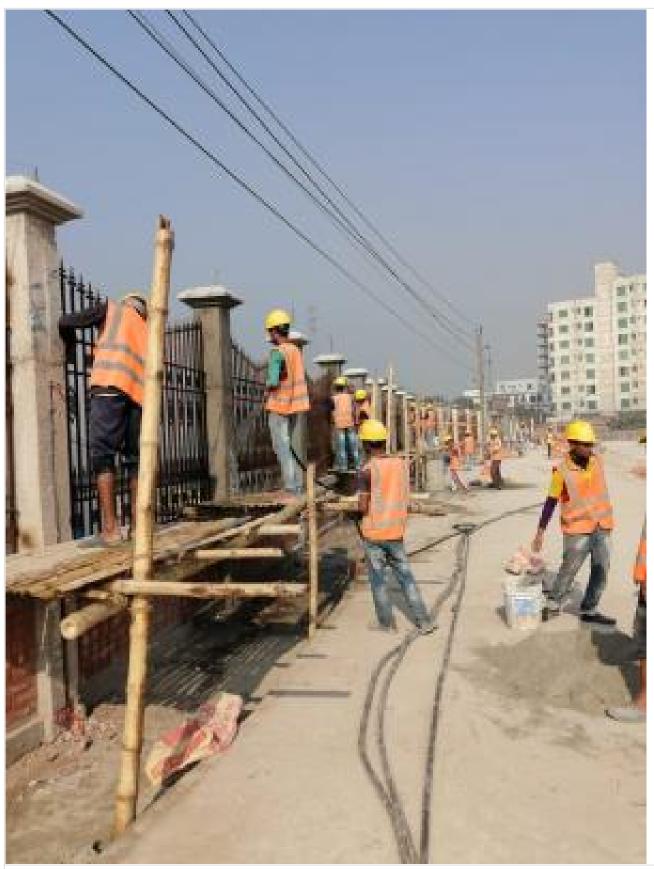

Riverside Boundary Fencing on 08-02-21

Building Outside Painting on 08-02-21

40 ft Road Levelling and dressing on 10-02-21

River Side Boundary Fencing on 10-02-21

on 18-02-21

on 18-02-21

Project was closed 11-17 Feb 2021 due to Honourable Z.H. Sikder death