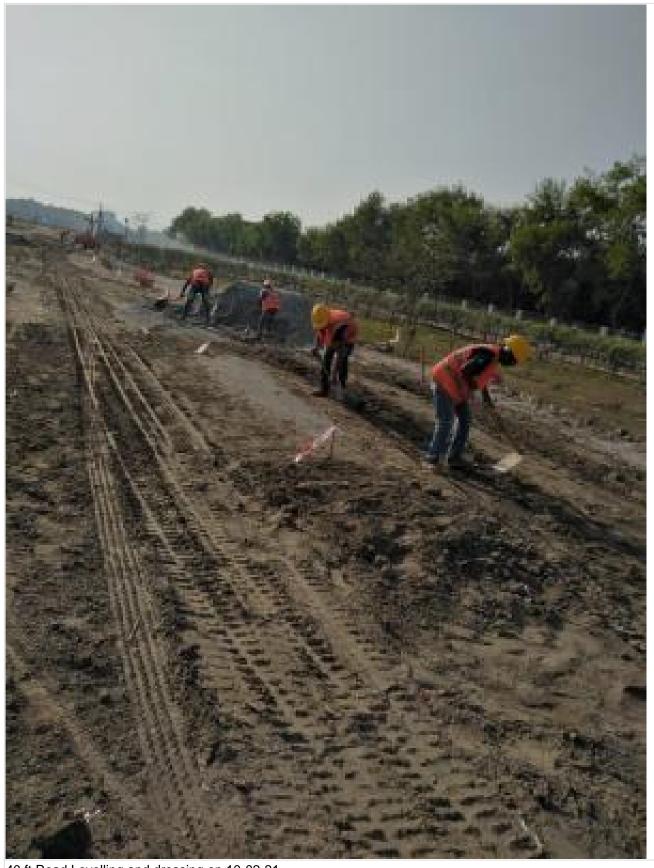

Riverside Boundary Fencing on 08-02-21

Building Outside Painting on 08-02-21

40 ft Road Levelling and dressing on 10-02-21

River Side Boundary Fencing on 10-02-21

on 18-02-21

on 18-02-21

Project was closed 11-17 Feb 2021 due to Honourable Z.H. Sikder death