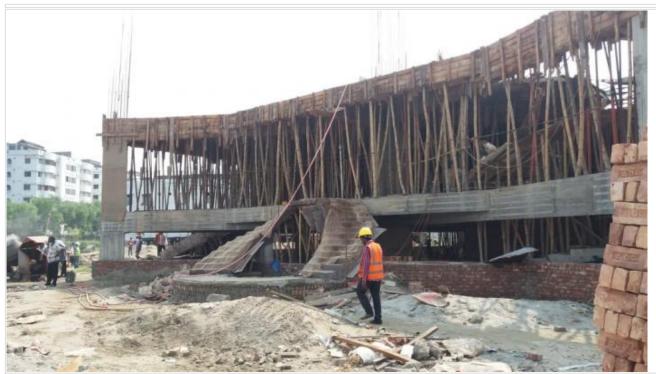

Mosque GF Column 2nd Lift Re-bar Work on 24-03-21

Mosque-GF Column Work on 25-03-21

Mosque-GF-Stair Case Foundation Work on 25-03-21

Mosque 1st Floor Slab Shuttering on 27-03-21

Mosque Ground Floor Stair Concreting on 27-03-21

Mosque 1st Floor Slab Shuttering on 28-03-21

Mosque Ground Floor Stair Concreting on 28-03-21

Mosque-20ft Connecting Road-Filling on 31-03-21

Mosque-Night Shift Work on 31-03-21

Mosque 1st Floor Slab Re-bar Work on 03-04-21

Mosque Building in Construction on 03-04-21

Mosque 1st Floor Slab Concreting on 06-04-21

Mosque 1st Floor Slab Concreting on 06-04-21

Mosque-Esatside Stair Case on 11-04-21

Mosque-Basement Tiles Work on 11-04-21