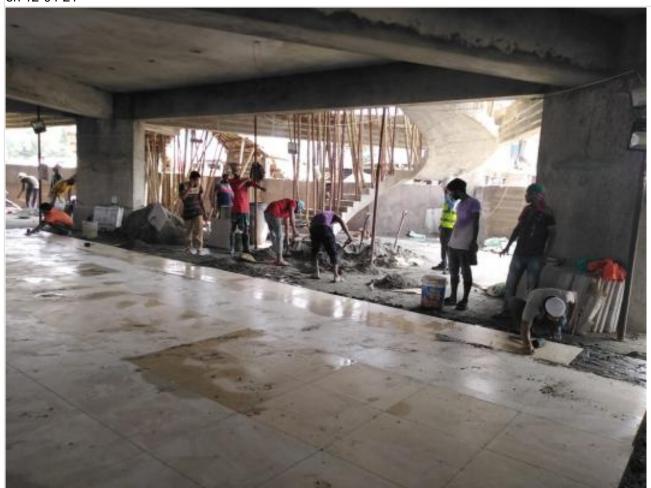

on 12-04-21

Mosque-Basement-Tile Work on 12-04-21

Mosque under Construction on 13-04-21

Mosque-Basement-Tile Work on 13-04-21

Mosque-Basment Plaster Work on 14-04-21

Mosque-Ground Floor Ancilary Works on 14-04-21

Out-side Plastering on 15-04-21

Mosque in Construction on 15-04-21

Mosque-Basement-Tile Work on 16-04-21

Mosque-Basement-Ancliary Work on 16-04-21

Out-side Plastering on 17-04-21

Mosque-Basement-Ancliary Work on 17-04-21