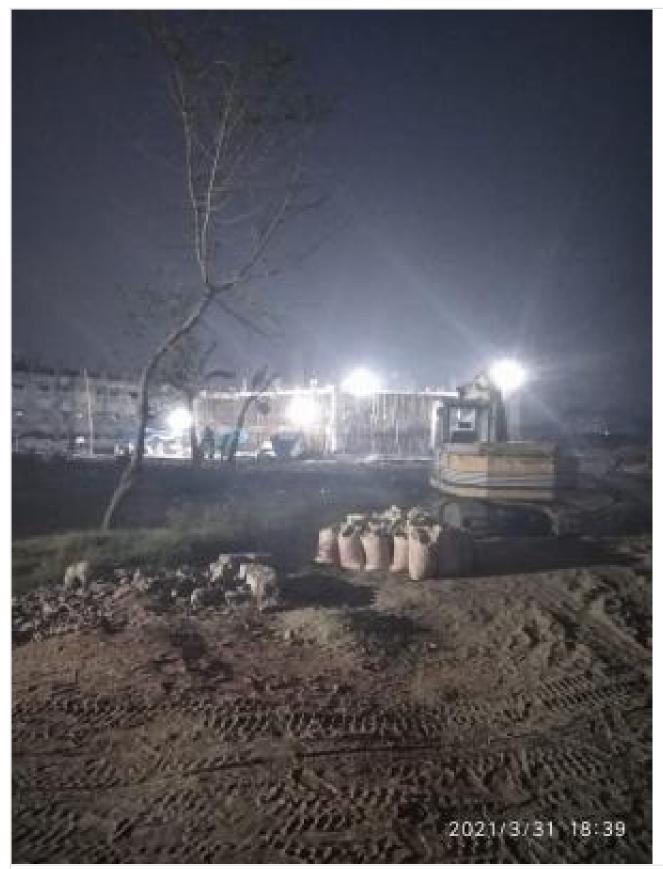

Mosque 1st Floor Slab Shuttering on 28-03-21

Mosque Ground Floor Stair Concreting on 28-03-21

Mosque-20ft Connecting Road-Filling on 31-03-21

Mosque-Night Shift Work on 31-03-21

Mosque 1st Floor Slab Re-bar Work on 03-04-21