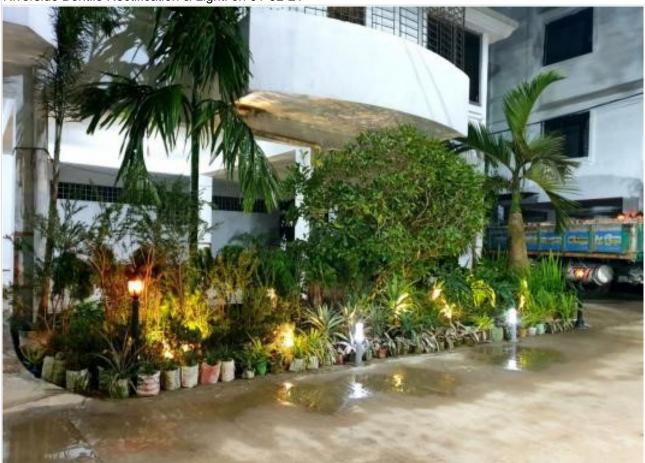

Scaffolding for outside plastering Build on 29-01-21

Riverside Bontile Rectification & Lighti on 01-02-21

Lanscape Lighting on 01-02-21

Boundary Grill Painting on 05-02-21

Out-side Plaster Work on 05-02-21