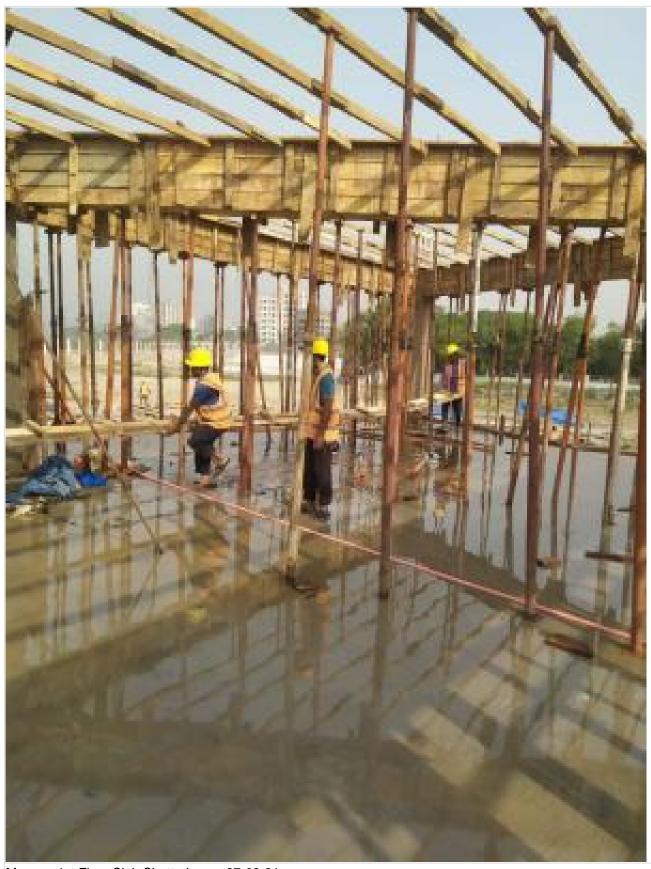

Mosque 1st Floor Slab Shuttering on 28-03-21

Mosque Ground Floor Stair Concreting on 28-03-21

Mosque-20ft Connecting Road-Filling on 31-03-21

Mosque-Night Shift Work on 31-03-21

Mosque 1st Floor Slab Re-bar Work on 03-04-21