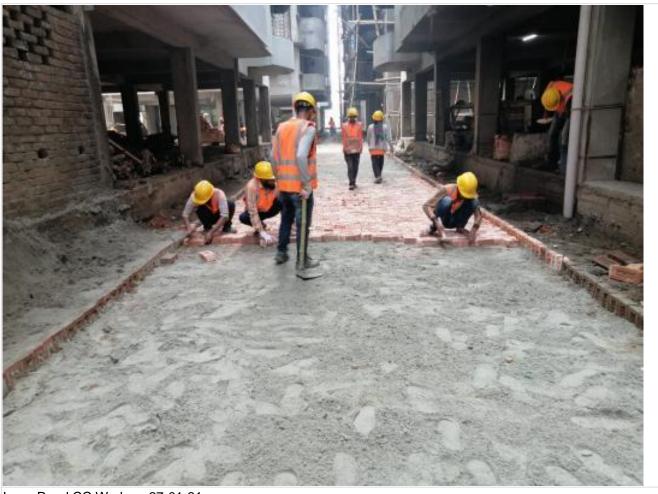

## Site Photographs

Inner Road CC Work on 27-01-21

Scaffoloding for Outside Plaster-Buildin on 27-01-21

Building-J outside plastering on 28-01-21

Riverside walkway CC work on 28-01-21

Building- outside plastering on 29-01-21