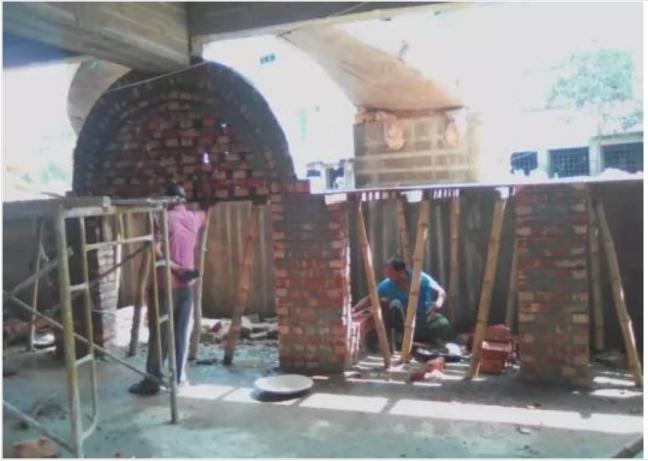

Out-side Plastering on 15-04-21

Mosque in Construction on 15-04-21

Mosque-Basement-Tile Work on 16-04-21

Mosque-Basement-Ancliary Work on 16-04-21

Out-side Plastering on 17-04-21

Mosque-Basement-Ancliary Work on 17-04-21