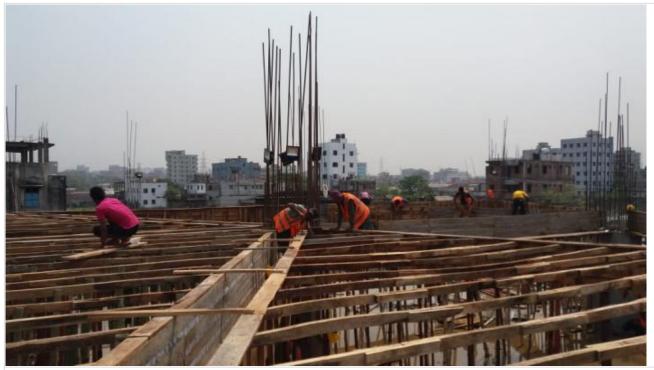

Mosque 1st Floor Slab Shuttering on 28-03-21

Mosque Ground Floor Stair Concreting on 28-03-21

Mosque-20ft Connecting Road-Filling on 31-03-21

Mosque-Night Shift Work on 31-03-21

Mosque 1st Floor Slab Re-bar Work on 03-04-21