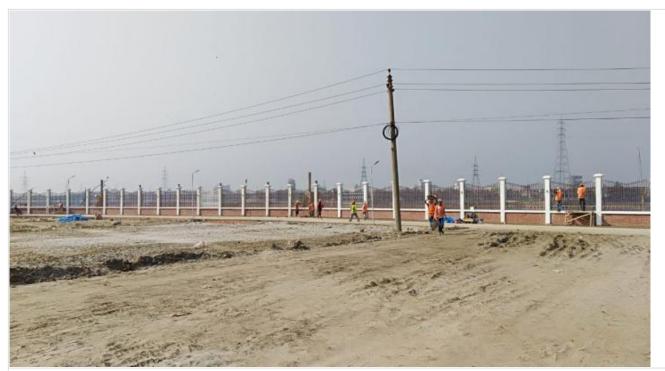

Riverside Boundary Fencing on 08-02-21

Building Outside Painting on 08-02-21

40 ft Road Levelling and dressing on 10-02-21

River Side Boundary Fencing on 10-02-21

on 18-02-21

on 18-02-21

Project was closed 11-17 Feb 2021 due to Honourable Z.H. Sikder death