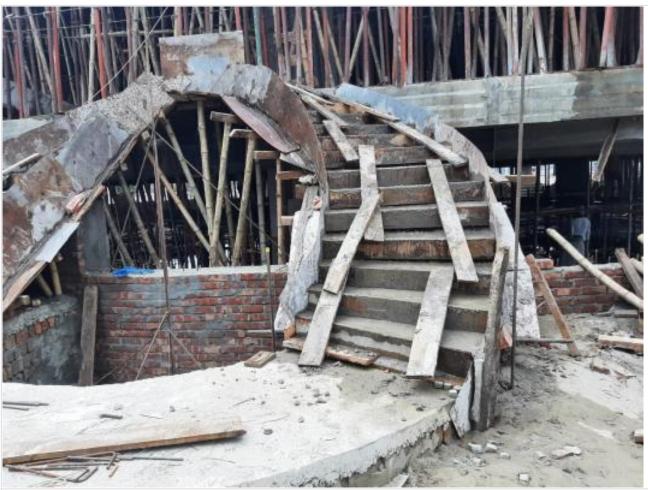

Mosque GF Column 2nd Lift Re-bar Work on 24-03-21

Mosque-GF Column Work on 25-03-21

Mosque-GF-Stair Case Foundation Work on 25-03-21

Mosque 1st Floor Slab Shuttering on 27-03-21

Mosque Ground Floor Stair Concreting on 27-03-21

Mosque 1st Floor Slab Shuttering on 28-03-21

Mosque Ground Floor Stair Concreting on 28-03-21

Mosque-20ft Connecting Road-Filling on 31-03-21

Mosque-Night Shift Work on 31-03-21

Mosque 1st Floor Slab Re-bar Work on 03-04-21

Mosque Building in Construction on 03-04-21

Mosque 1st Floor Slab Concreting on 06-04-21

Mosque 1st Floor Slab Concreting on 06-04-21

Mosque-Esatside Stair Case on 11-04-21

Mosque-Basement Tiles Work on 11-04-21