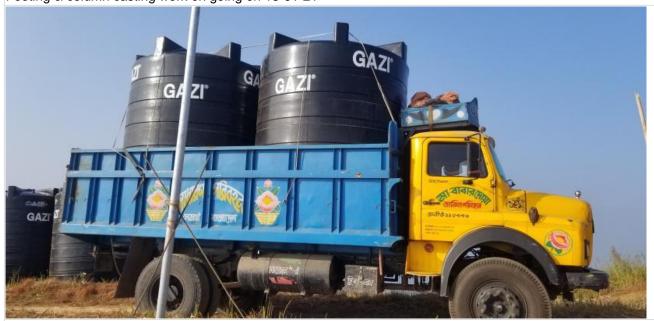

Plaster work for labour Shed on 12-01-21

Footing & column casting work on going on 13-01-21

Reached water tank at project on 13-01-21

Column standing work on going at G.House on 14-01-21

Footing & column casting work on going a on 14-01-21