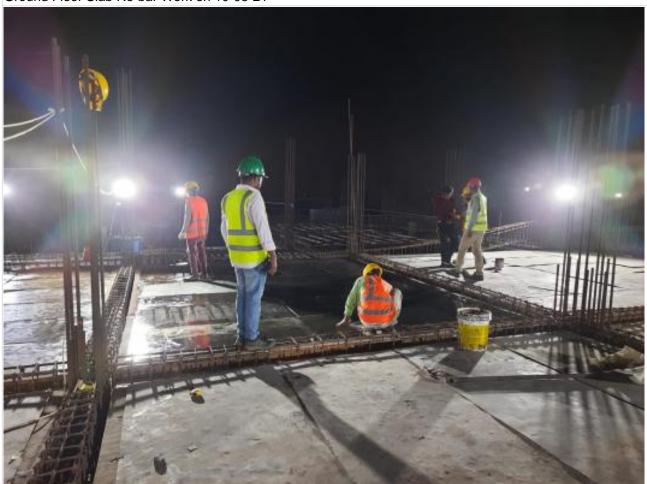

GF Slab Re-bar Inspection on 07-03-21

Basement West Wall Plastering on 07-03-21

GF Slab Shuttering at Night Shift on 08-03-21

GF Slab Re-bar Work at Night Shift on 08-03-21

Ground Floor Slab Re-bar Work on 10-03-21

GF Slab Shuttering at Night Shift on 10-03-21

GF North-Slab 8000 sft Concreting on 15-03-21

GF Slab Concreting complete at night on 15-03-21

on 20-03-21

on 20-03-21

on 27-03-21

on 27-03-21

on 29-03-21