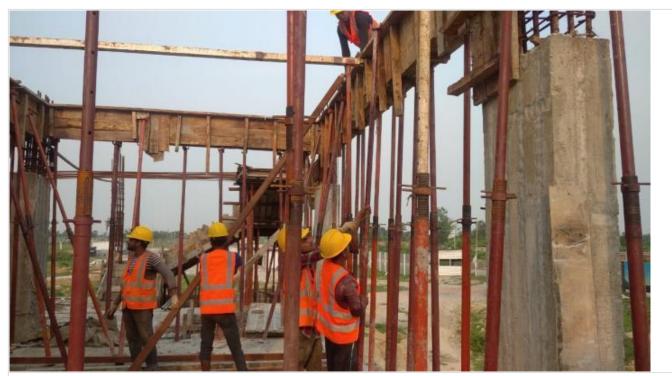

GF Slab Shuttering at Night Shift on 10-03-21

GF North-Slab 8000 sft Concreting on 15-03-21

GF Slab Concreting complete at night on 15-03-21

on 20-03-21

on 20-03-21

on 27-03-21

on 27-03-21

on 29-03-21

on 29-03-21

on 31-03-21

on 31-03-21

Ground Floor Column Re-bar Work on 01-04-21

Beam Shutter Making on 01-04-21

on 04-04-21

on 04-04-21

Lift Core Wall Concreting on 05-04-21