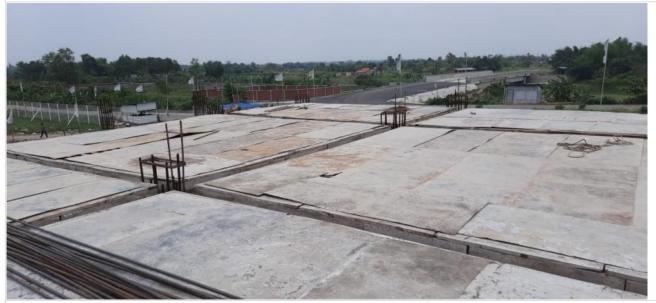

GF Slab Shuttering at Night Shift on 10-03-21

GF North-Slab 8000 sft Concreting on 15-03-21

GF Slab Concreting complete at night on 15-03-21

on 20-03-21

on 20-03-21

on 27-03-21

on 27-03-21

on 29-03-21