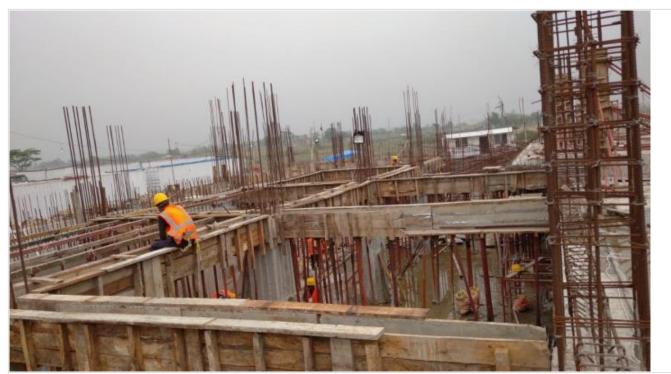

GF Slab Re-bar Inspection on 07-03-21

Basement West Wall Plastering on 07-03-21

GF Slab Shuttering at Night Shift on 08-03-21

GF Slab Re-bar Work at Night Shift on 08-03-21

Ground Floor Slab Re-bar Work on 10-03-21

GF Slab Shuttering at Night Shift on 10-03-21

GF North-Slab 8000 sft Concreting on 15-03-21

GF Slab Concreting complete at night on 15-03-21

on 20-03-21

on 20-03-21

on 27-03-21

on 27-03-21

on 29-03-21