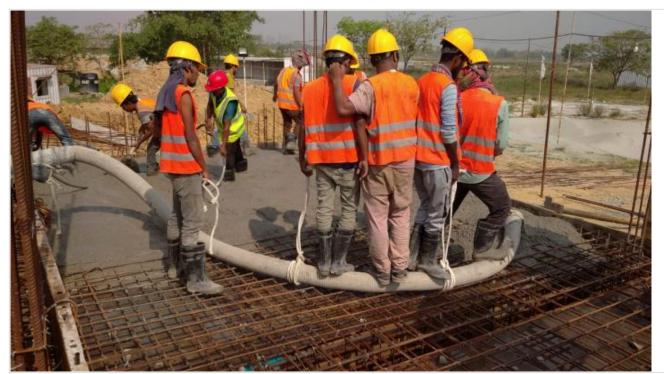

GF Slab Shuttering at Night Shift on 10-03-21

GF North-Slab 8000 sft Concreting on 15-03-21

GF Slab Concreting complete at night on 15-03-21

on 20-03-21

on 20-03-21

on 27-03-21

on 27-03-21

on 29-03-21