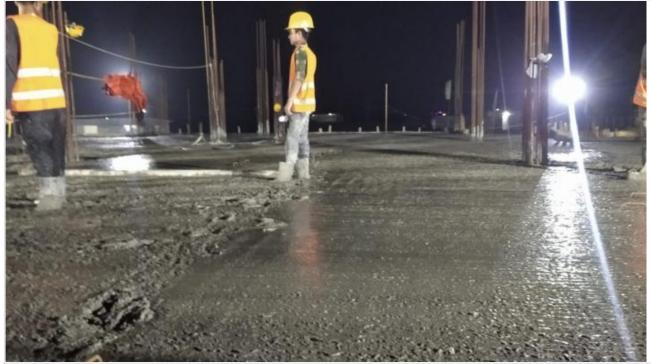

GF Slab Shuttering at Night Shift on 10-03-21

GF North-Slab 8000 sft Concreting on 15-03-21

GF Slab Concreting complete at night on 15-03-21

on 20-03-21

on 20-03-21

on 27-03-21

on 27-03-21

on 29-03-21