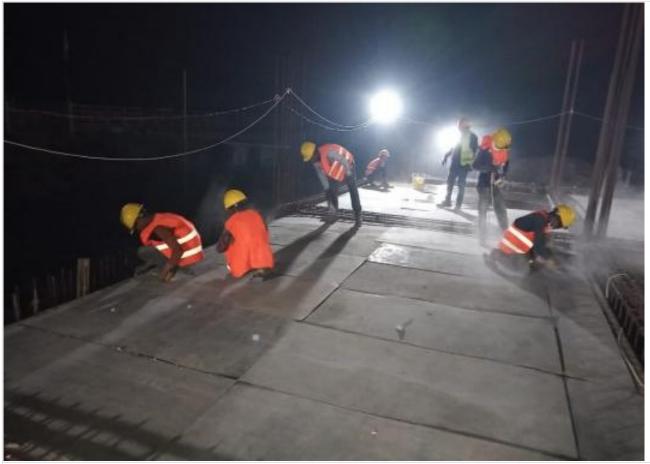

Lift Core Concreting on 19-12-20

Footing Re-bar Placing on 19-12-20

Mat Re-bar Work on 29-12-20

Mat Re-bar Work on 29-12-20

Inspection before Mat Concreting on 05-01-21

Mat Concreting on 05-01-21

Retaining wall and Column Concreting on 28-01-21