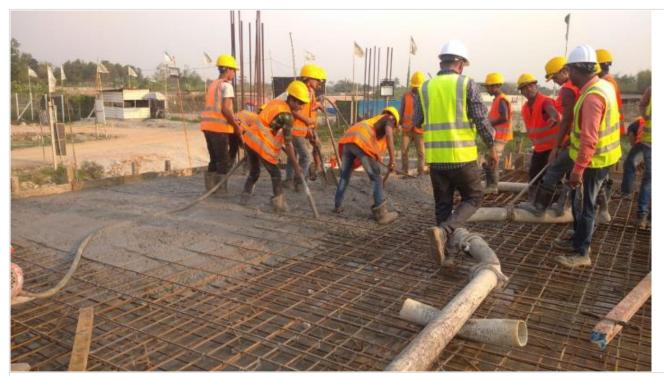

GF Slab Shuttering at Night Shift on 10-03-21

GF North-Slab 8000 sft Concreting on 15-03-21

GF Slab Concreting complete at night on 15-03-21

on 20-03-21

on 20-03-21

on 27-03-21

on 27-03-21

on 29-03-21