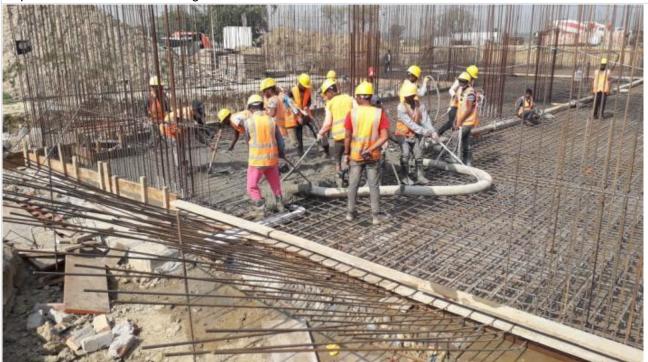

GF Slab Shuttering at Night Shift on 10-03-21

GF North-Slab 8000 sft Concreting on 15-03-21

GF Slab Concreting complete at night on 15-03-21

on 20-03-21

on 20-03-21

on 27-03-21

on 27-03-21

on 29-03-21