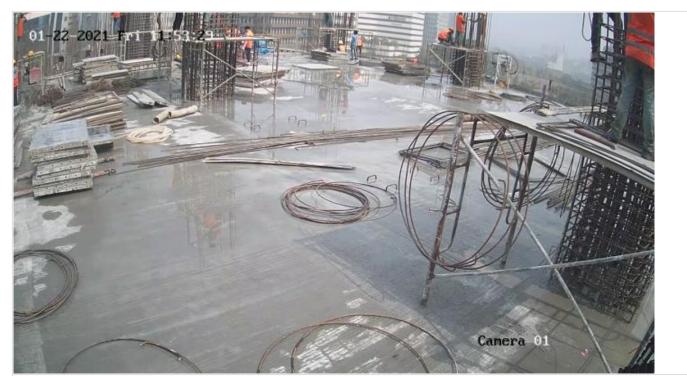

BUNCHENTAL 11 11 on 19-01-21 1

South Tower 4th Floor Roof Slab Running on 20-01-21

North Tower 4th Floor Lift Core Running on 20-01-21

Camera 01

Night Shift Working on 21-01-21

Curing after 4F South Tower Slab Concret on 22-01-21