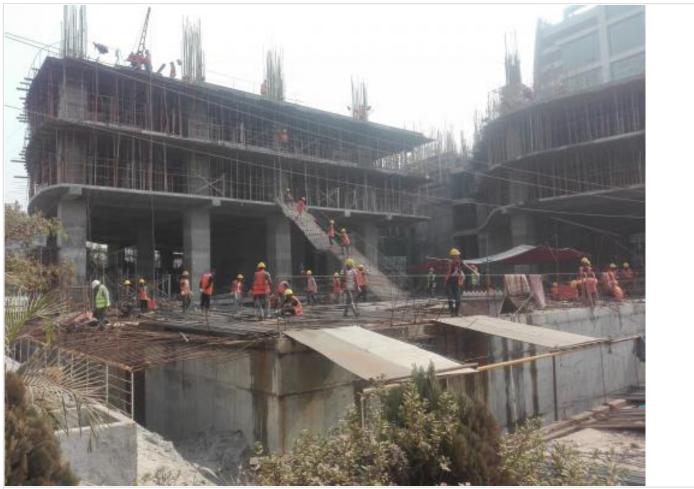

South Tower 11th Floor Slab Concreting on 02-09-21

Generated by: www.bel3c.com, Developed by: Engr. Md. Sanaul Haque