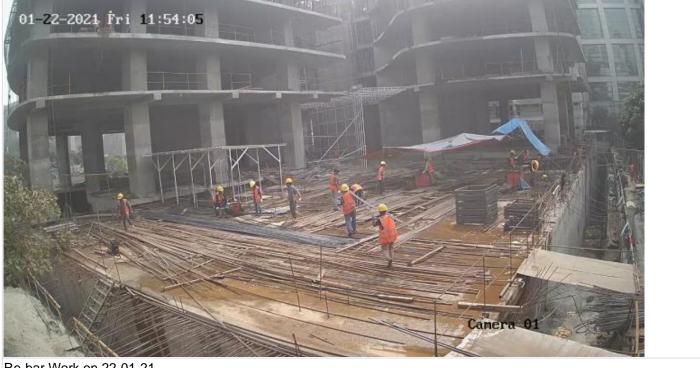

BUNCHENTAL 11 11 on 19-01-21 1

South Tower 4th Floor Roof Slab Running on 20-01-21

North Tower 4th Floor Lift Core Running on 20-01-21

Camera 01

Night Shift Working on 21-01-21

Curing after 4F South Tower Slab Concret on 22-01-21

Re-bar Work on 22-01-21

Project Picture on 24-01-21

Project Picture on 24-01-21

Slab Shuttering on 27-01-21

Project Picture on 29-01-21

Work Inspection on 30-01-21

Roof Slab on 01-02-21

Inside on 01-02-21