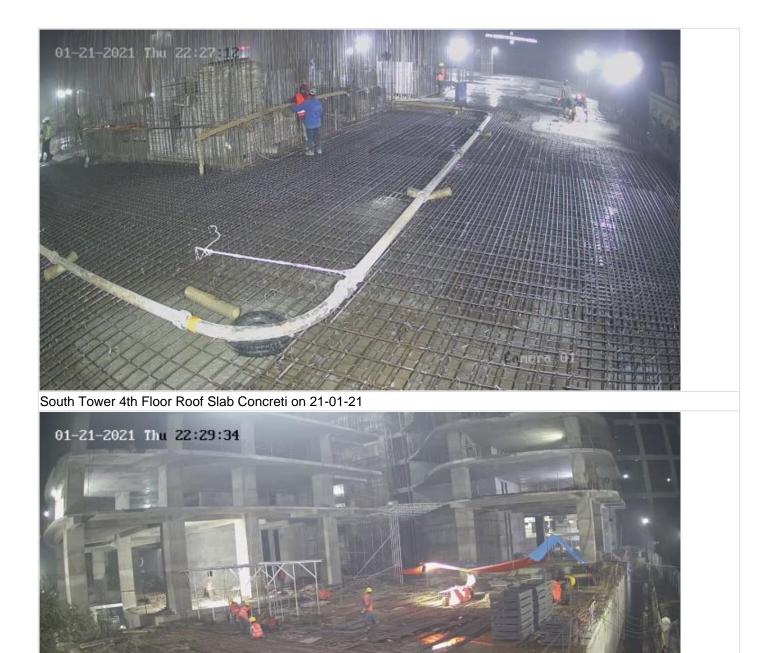

BUNCHENTAL 11 11 on 19-01-21 1

South Tower 4th Floor Roof Slab Running on 20-01-21

North Tower 4th Floor Lift Core Running on 20-01-21

Camera 01

Night Shift Working on 21-01-21

Curing after 4F South Tower Slab Concret on 22-01-21