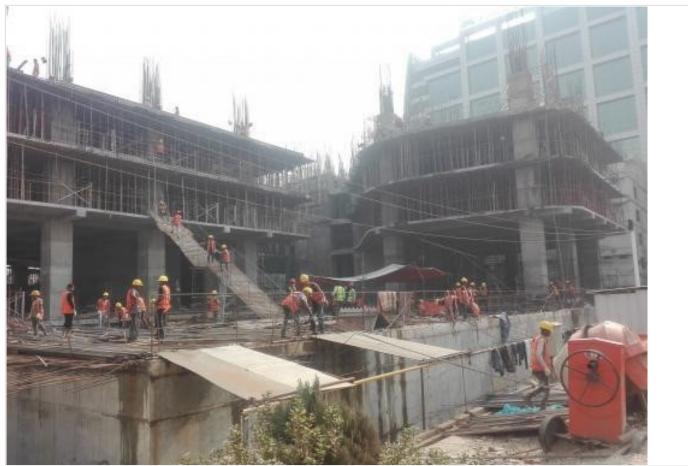

South Tower 11th Floor Slab Concreting on 02-09-21

Generated by: www.bel3c.com, Developed by: Engr. Md. Sanaul Haque