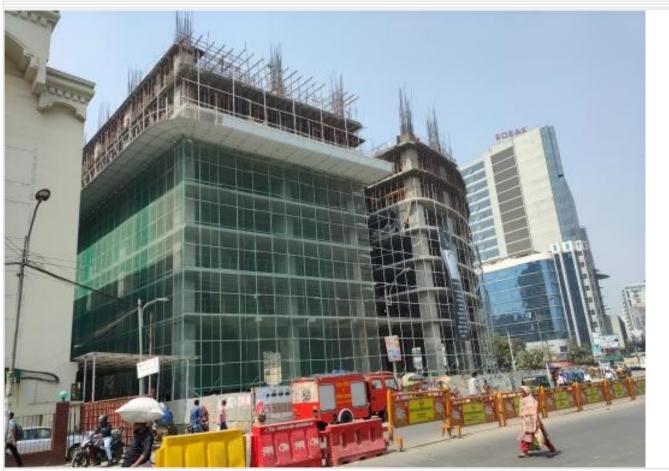

South Tower 11th Floor Slab Concreting on 02-09-21

Generated by: www.bel3c.com, Developed by: Engr. Md. Sanaul Haque