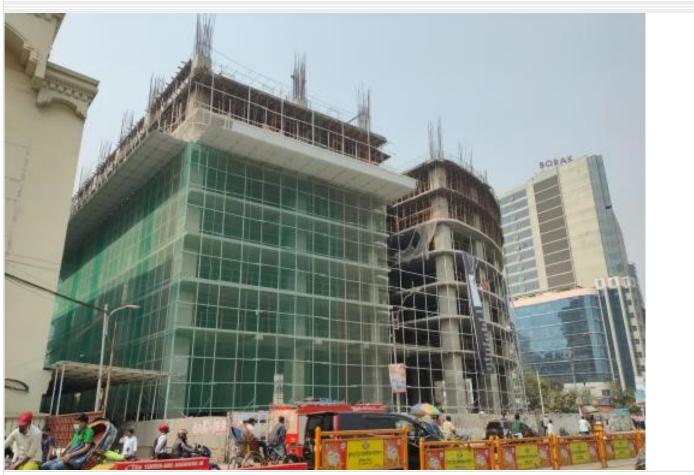

South Tower 11th Floor Slab Concreting on 02-09-21

Generated by: www.bel3c.com, Developed by: Engr. Md. Sanaul Haque