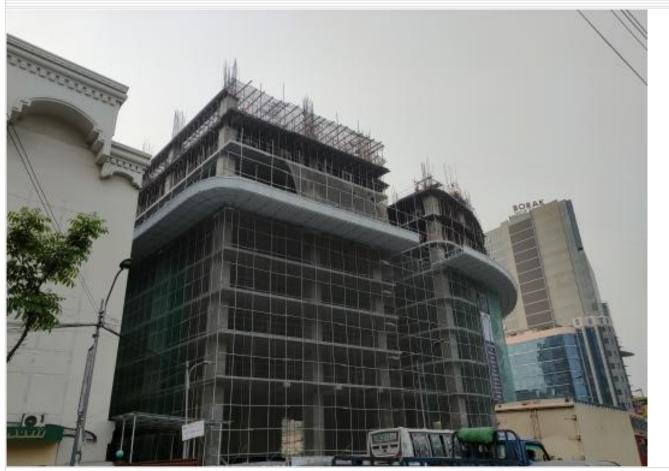

South Tower 11th Floor Slab Concreting on 02-09-21

Generated by: www.bel3c.com, Developed by: Engr. Md. Sanaul Haque