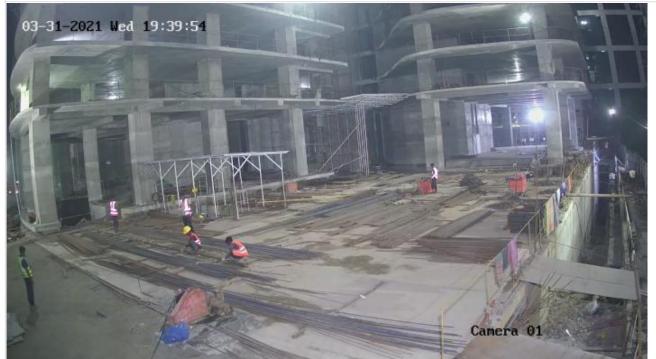

BUNCHENTAL 11 11 on 19-01-21 1

South Tower 4th Floor Roof Slab Running on 20-01-21

North Tower 4th Floor Lift Core Running on 20-01-21

Camera 01

Night Shift Working on 21-01-21

Curing after 4F South Tower Slab Concret on 22-01-21