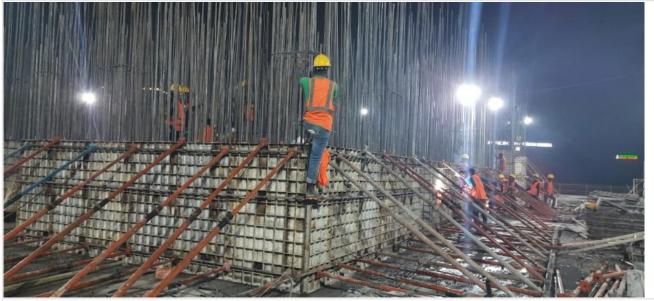

South Tower 11th Floor Slab Concreting on 02-09-21

Generated by: www.bel3c.com, Developed by: Engr. Md. Sanaul Haque