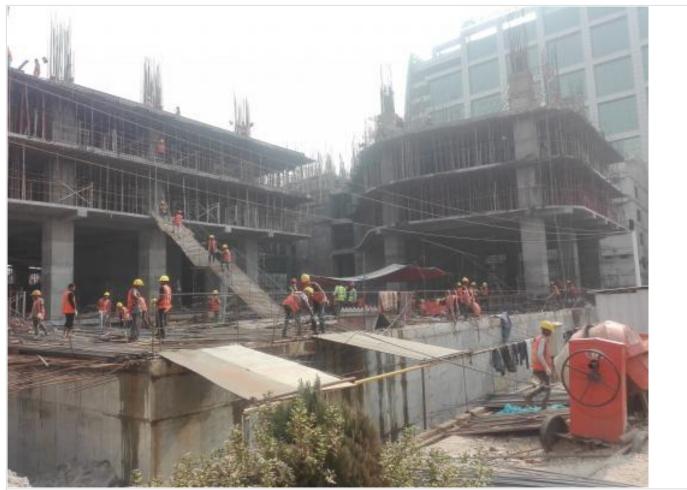

South Tower 11th Floor Slab Concreting on 02-09-21

Generated by: www.bel3c.com, Developed by: Engr. Md. Sanaul Haque