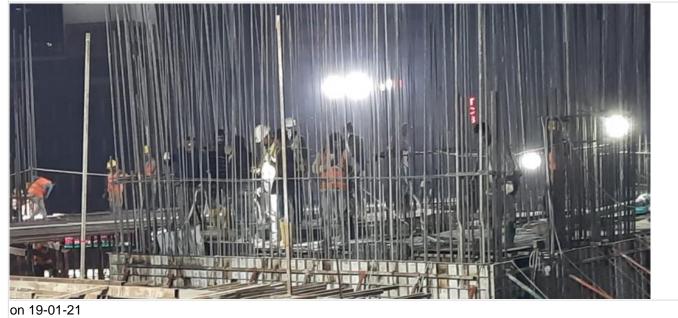

BUNCHENTAL 11 11 on 19-01-21 1

South Tower 4th Floor Roof Slab Running on 20-01-21

North Tower 4th Floor Lift Core Running on 20-01-21

Camera 01

Night Shift Working on 21-01-21

Curing after 4F South Tower Slab Concret on 22-01-21