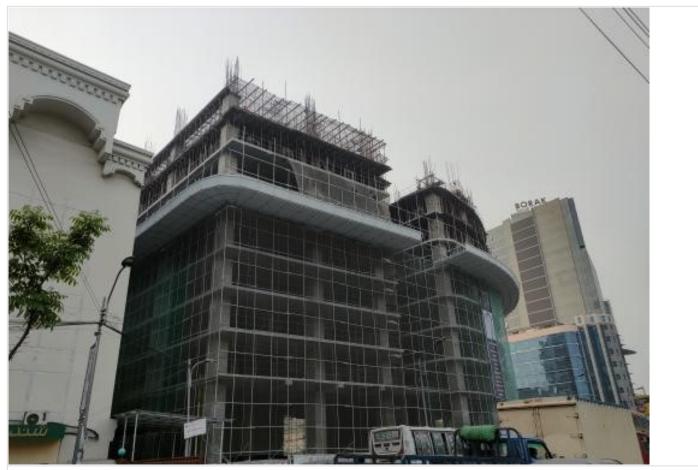

South Tower 11th Floor Slab Concreting on 02-09-21

Generated by: www.bel3c.com, Developed by: Engr. Md. Sanaul Haque