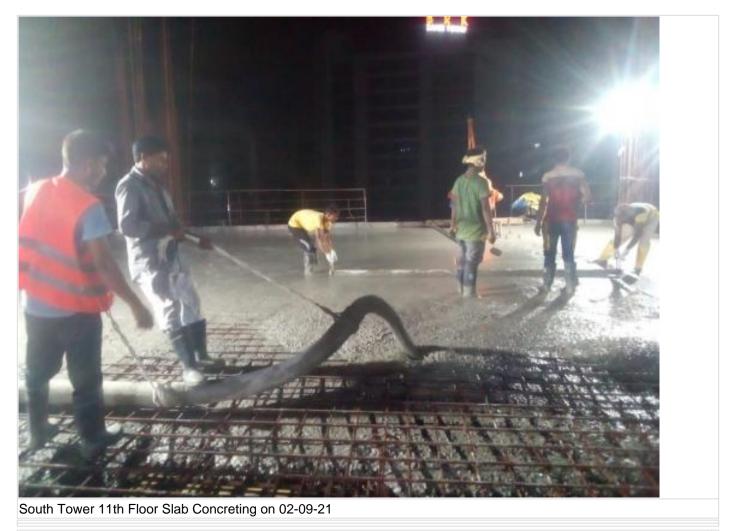

South Tower 11th Floor Slab Concreting on 02-09-21

Generated by: www.bel3c.com, Developed by: Engr. Md. Sanaul Haque