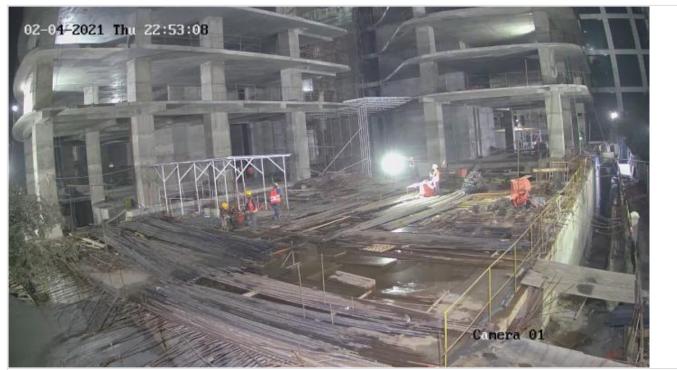

BUNCHENTAL 11 11 on 19-01-21 1

South Tower 4th Floor Roof Slab Running on 20-01-21

North Tower 4th Floor Lift Core Running on 20-01-21

Camera 01

Night Shift Working on 21-01-21

Curing after 4F South Tower Slab Concret on 22-01-21