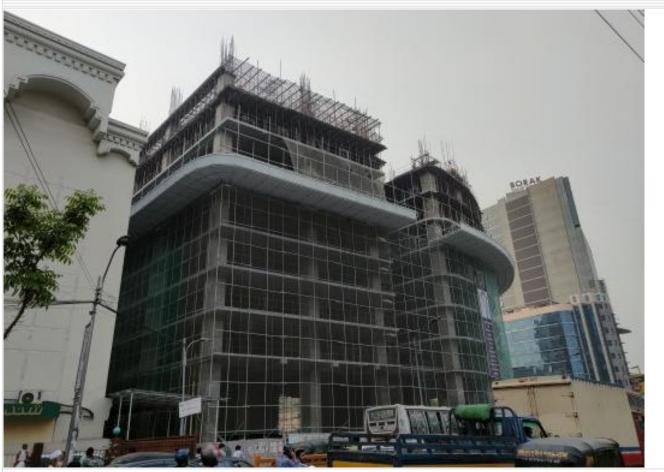

South Tower 11th Floor Slab Concreting on 02-09-21

Generated by: www.bel3c.com, Developed by: Engr. Md. Sanaul Haque