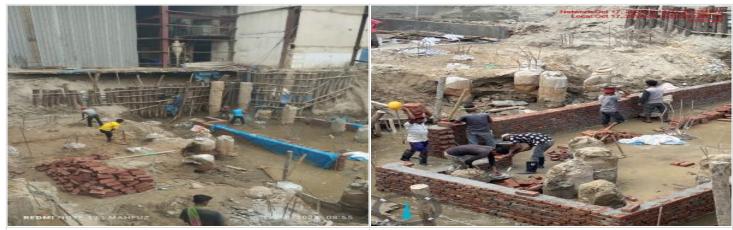

Inspection before CC at -5200 mm on 15-10-24 Site Desription Site Instruction

Excavation, brick-shuttering, steel shut on 16-10-24 Site Desription Site Instruction

Pile Cap Lean concreting on 16-10-24

| Pile head breaking on 17-10-          | -24           | Water tank base brick wall shuttering on 17-10-24 |  |  |  |  |
|---------------------------------------|---------------|---------------------------------------------------|--|--|--|--|
| Site Desription                       |               |                                                   |  |  |  |  |
| Site Instruction                      |               |                                                   |  |  |  |  |
| Entry by:                             | Generated by: |                                                   |  |  |  |  |
| Planning Engieer www.bel3c.com, Devel |               | y: Engr. Md. Sanaul Haque                         |  |  |  |  |