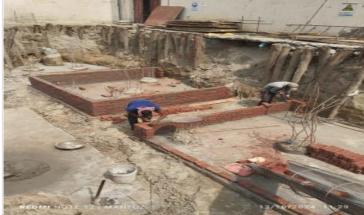

Pile cap side brick shuttering on 13-10-24 Site Desription Wooden shore piling 14 nos. Site Instruction

Earth excavation manually on 13-10-24

Shoring on 14-10-24

Earth excavation on 14-10-24 Site Desription Wooden pile driving 41 nos. Site Instruction