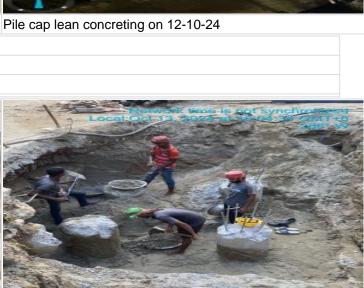

Inspection before CC at -5200 mm on 15-10-24 Site Desription Site Instruction

Excavation, brick-shuttering, steel shut on 16-10-24 Site Desription Site Instruction

Pile Cap Lean concreting on 16-10-24

| Pile head breaking on 17-10-          | -24           | Water tank base brick wall shuttering on 17-10-24 |  |  |  |  |
|---------------------------------------|---------------|---------------------------------------------------|--|--|--|--|
| Site Desription                       |               |                                                   |  |  |  |  |
| Site Instruction                      |               |                                                   |  |  |  |  |
| Entry by:                             | Generated by: |                                                   |  |  |  |  |
| Planning Engieer www.bel3c.com, Devel |               | y: Engr. Md. Sanaul Haque                         |  |  |  |  |