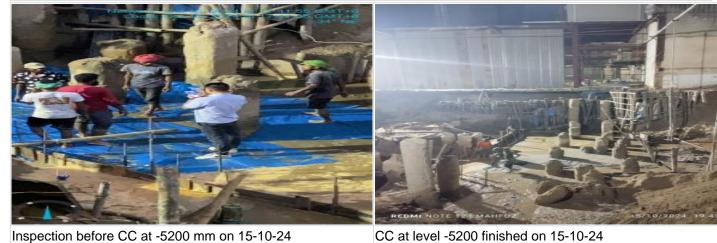

Inspection before CC at -5200 mm on 15-10-24 Site Desription Site Instruction

Excavation, brick-shuttering, steel shut on 16-10-24 Site Desription Site Instruction

Pile Cap Lean concreting on 16-10-24

| Pile head breaking on 17-10-          | -24           | Water tank base brick wall shuttering on 17-10-24 |  |  |  |  |
|---------------------------------------|---------------|---------------------------------------------------|--|--|--|--|
| Site Desription                       |               |                                                   |  |  |  |  |
| Site Instruction                      |               |                                                   |  |  |  |  |
| Entry by:                             | Generated by: |                                                   |  |  |  |  |
| Planning Engieer www.bel3c.com, Devel |               | y: Engr. Md. Sanaul Haque                         |  |  |  |  |