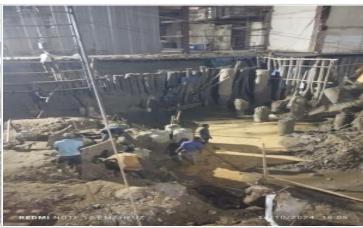

Pile cap side brick shuttering on 13-10-24 Site Desription Wooden shore piling 14 nos. Site Instruction

Earth excavation manually on 13-10-24

Shoring on 14-10-24

Earth excavation on 14-10-24 Site Desription Wooden pile driving 41 nos. Site Instruction