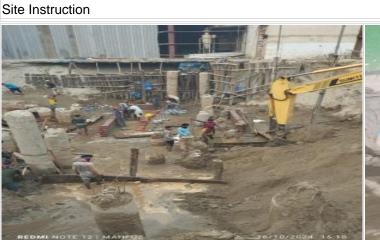

Inspection before CC at -5200 mm on 15-10-24 Site Desription Site Instruction

Excavation, brick-shuttering, steel shut on 16-10-24 Site Desription Site Instruction

Pile Cap Lean concreting on 16-10-24

| Pile head breaking on 17-10-          | -24           | Water tank base brick wall shuttering on 17-10-24 |  |  |  |  |
|---------------------------------------|---------------|---------------------------------------------------|--|--|--|--|
| Site Desription                       |               |                                                   |  |  |  |  |
| Site Instruction                      |               |                                                   |  |  |  |  |
| Entry by:                             | Generated by: |                                                   |  |  |  |  |
| Planning Engieer www.bel3c.com, Devel |               | y: Engr. Md. Sanaul Haque                         |  |  |  |  |