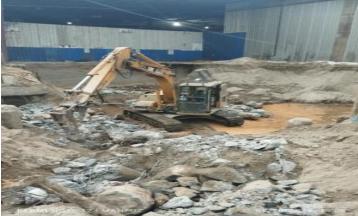

Site Desription

Site Instruction

Excavated earth dumping on 08-10-24

Dismantling by hydraulic breaker on 08-10-24

Site Desription

Dismantling old foundation 17 m3

Site Instruction

By Hydraulic hammer

Earth excavation on 09-10-24

Old base dismantling by hydraulic hammer on 09-10-24

Site Desription

Old base dismantling 11 m3 by hydraulic hammer

Pile Load Test-PDA-Pile Development on 10-10-24

Water Reservoir Base CC-Bottom on 10-10-24