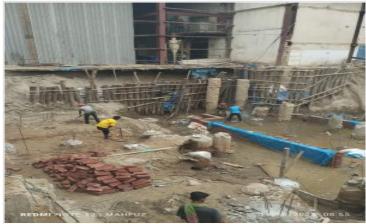

Site Desription

Due to rain work started late

Pile cap side brick shuttering on 13-10-24

Earth excavation manually on 13-10-24

Wooden shore piling 14 nos.

Site Instruction

REDMI NOTE SERVICEUZ

Earth excavation on 14-10-24

Shoring on 14-10-24

Site Desription

Wooden pile driving 41 nos.

Site Instruction

Inspection before CC at -5200 mm on 15-10-24

CC at level -5200 finished on 15-10-24

Site Desription

Excavation, brick-shuttering, steel shut on 16-10-24