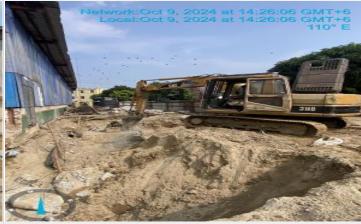

## **Site Photographs**

Earth excavation on 01-10-24

Re-bar straighting on 01-10-24

Site Desription

Site Instruction

Earth excavation on 02-10-24

Old base-column found during excavation on 02-10-24

Site Desription