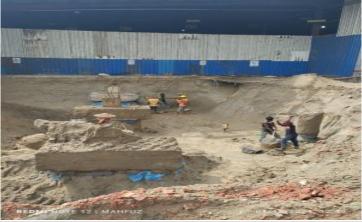

Site Desription

Due to rain work started late

Pile cap side brick shuttering on 13-10-24

Earth excavation manually on 13-10-24

Wooden shore piling 14 nos.

Site Instruction

REDMI NOTE SERVICEUZ

Earth excavation on 14-10-24

Shoring on 14-10-24

Site Desription

Wooden pile driving 41 nos.

Site Instruction

Inspection before CC at -5200 mm on 15-10-24

CC at level -5200 finished on 15-10-24

Site Desription

Excavation, brick-shuttering, steel shut on 16-10-24