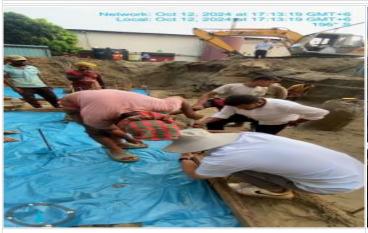

Site Desription

Due to rain work started late

Pile cap side brick shuttering on 13-10-24

Earth excavation manually on 13-10-24

Wooden shore piling 14 nos.

Site Instruction

REDMI NOTE SERVICEUZ

Earth excavation on 14-10-24