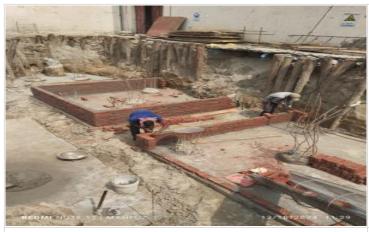

Shoring on 14-10-24

Site Desription

Wooden pile driving 41 nos.

Site Instruction

Inspection before CC at -5200 mm on 15-10-24

CC at level -5200 finished on 15-10-24

Site Desription

Excavation, brick-shuttering, steel shut on 16-10-24