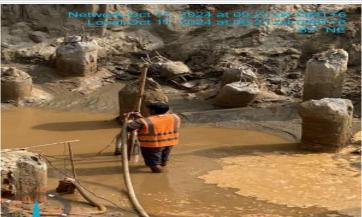

Old base dismantling 4 m3 by hydraulic hammer

Site Instruction

Dewatering on 11-10-24

Pile head breaking on 11-10-24

Site Desription

Site Instruction

Checking before pile cap lean concreting on 12-10-24

Pile cap lean concreting on 12-10-24