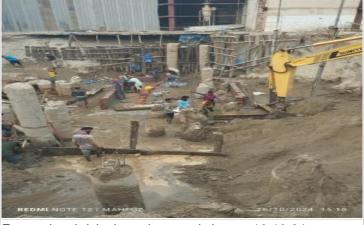

Site Desription

Site Instruction

Excavated earth dumping on 08-10-24

Dismantling by hydraulic breaker on 08-10-24

Site Desription

Dismantling old foundation 17 m3

Site Instruction

By Hydraulic hammer

Earth excavation on 09-10-24

Old base dismantling by hydraulic hammer on 09-10-24

Site Desription

Old base dismantling 11 m3 by hydraulic hammer

Pile Load Test-PDA-Pile Development on 10-10-24

Water Reservoir Base CC-Bottom on 10-10-24