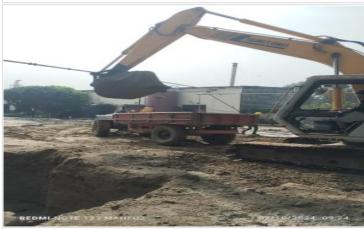

Site Desription

Site Instruction

Excavated earth dumping on 08-10-24

Dismantling by hydraulic breaker on 08-10-24

Site Desription

Dismantling old foundation 17 m3

Site Instruction

By Hydraulic hammer

Earth excavation on 09-10-24

Old base dismantling by hydraulic hammer on 09-10-24

Site Desription

Old base dismantling 11 m3 by hydraulic hammer

Pile Load Test-PDA-Pile Development on 10-10-24

Water Reservoir Base CC-Bottom on 10-10-24