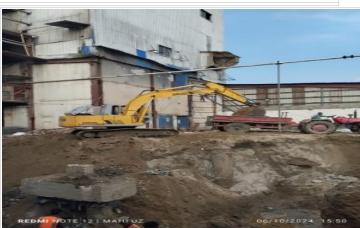

Earth excavation on 05-10-24

Site Desription

Site Instruction

Wooden shore pile driving on 06-10-24

Earth Excavation on 06-10-24

Site Desription

Earth excavation on 07-10-24

Pile head breaking on 07-10-24

Site Desription

Site Instruction

Excavated earth dumping on 08-10-24

Dismantling by hydraulic breaker on 08-10-24

Site Desription

Dismantling old foundation 17 m3

Site Instruction

By Hydraulic hammer