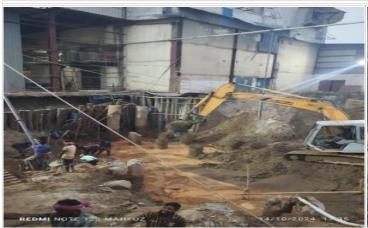

Site Desription

Site Instruction

Excavated earth dumping on 08-10-24

Dismantling by hydraulic breaker on 08-10-24

Site Desription

Dismantling old foundation 17 m3

Site Instruction

By Hydraulic hammer