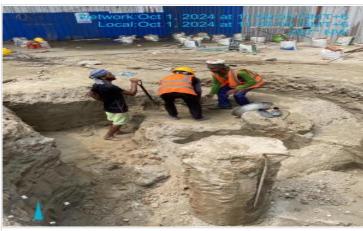

## **Site Photographs**

Earth excavation on 01-10-24

Re-bar straighting on 01-10-24

Site Desription

Site Instruction

Earth excavation on 02-10-24

Old base-column found during excavation on 02-10-24

Site Desription

During excavating old foundation with column found

Site Instruction

In Grid-1 in between C and D

Obstacle RCC dismantling on 03-10-24

Earth excavation on 03-10-24

Site Desription

Dismantling RCC foundation found during excavation