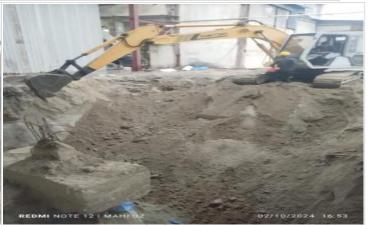

Site Desription

Due to rain work started late

Pile cap side brick shuttering on 13-10-24

Earth excavation manually on 13-10-24

Wooden shore piling 14 nos.

Site Instruction

REDMI NOTE SERVICEUZ

Earth excavation on 14-10-24

Shoring on 14-10-24

Site Desription

Wooden pile driving 41 nos.

Site Instruction

Inspection before CC at -5200 mm on 15-10-24

CC at level -5200 finished on 15-10-24

Site Desription

Excavation, brick-shuttering, steel shut on 16-10-24