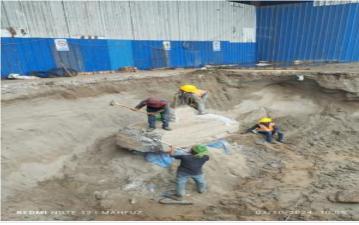

During excavating old foundation with column found

Site Instruction

In Grid-1 in between C and D

Obstacle RCC dismantling on 03-10-24

Earth excavation on 03-10-24

Site Desription

Dismantling RCC foundation found during excavation

Site Instruction

Money and Time wastage

REDMI NOTE 2 MARIE DANGE DE LA CONTRACTOR DE LA CONTRACTO

Pile Head breaking on 04-10-24

Wooden pile driving on 04-10-24

Due to rain work stopped

Site Instruction

Old base breaking on 05-10-24