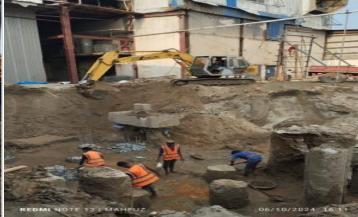

## **Site Photographs**

Earth excavation on 01-10-24

Re-bar straighting on 01-10-24

Site Desription

Site Instruction

Earth excavation on 02-10-24

Old base-column found during excavation on 02-10-24

Site Desription

During excavating old foundation with column found

Site Instruction

In Grid-1 in between C and D

Obstacle RCC dismantling on 03-10-24

Earth excavation on 03-10-24

Site Desription

Dismantling RCC foundation found during excavation