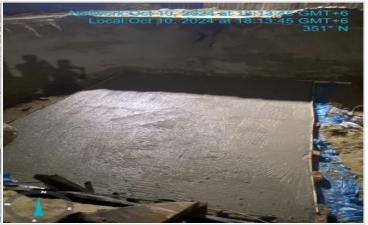

Shoring on 14-10-24

Site Desription

Wooden pile driving 41 nos.

Site Instruction

Inspection before CC at -5200 mm on 15-10-24

CC at level -5200 finished on 15-10-24

Site Desription

Excavation, brick-shuttering, steel shut on 16-10-24