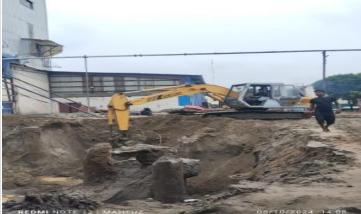

## **Site Photographs**

Earth excavation on 01-10-24

Re-bar straighting on 01-10-24

Site Desription

Site Instruction

Earth excavation on 02-10-24

Old base-column found during excavation on 02-10-24

Site Desription

During excavating old foundation with column found

Site Instruction

In Grid-1 in between C and D

Obstacle RCC dismantling on 03-10-24

Earth excavation on 03-10-24

Site Desription

Dismantling RCC foundation found during excavation