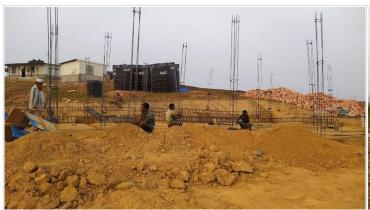

## **Progress This Day**

| WBS      | Task                                    | Total<br>Qty | Today<br>Done(%) | Total Done(%) | Schedule Start | Schedule<br>Finish |
|----------|-----------------------------------------|--------------|------------------|---------------|----------------|--------------------|
| 03.08.05 | Mobilization-Guest House-<br>Grade Beam | 107m         | 50               | 65            | 12-01-21       | 17-01-21           |

## **Site Photographs**

Rod binding work for grade beam at guest

Solling joint fillup & plaster work at w

| Site | Desription |
|------|------------|
|      |            |

Site Instruction

Planning Engieer www.bel3c.com, Developed by: Engr. Md. Sanaul Haque