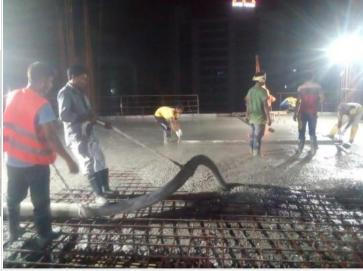

## **Site Photographs**

South Tower 11th Floor Slab Concreting

South Tower 11th Floor Slab Concreting

| Site Desription  |                                                     |
|------------------|-----------------------------------------------------|
| Site Instruction |                                                     |
| Entry by:        | Generated by:                                       |
| Planning Engieer | www.bel3c.com, Developed by: Engr. Md. Sanaul Haque |