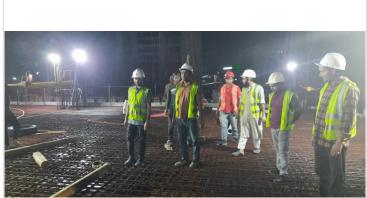

## **Site Photographs**

South Tower 11th Floor Slab Concreting

South Tower 11th Floor Slab Concreting

| Site Desription  |                                                     |
|------------------|-----------------------------------------------------|
| Site Instruction |                                                     |
| Entry by:        | Generated by:                                       |
| Planning Engieer | www.bel3c.com, Developed by: Engr. Md. Sanaul Haque |